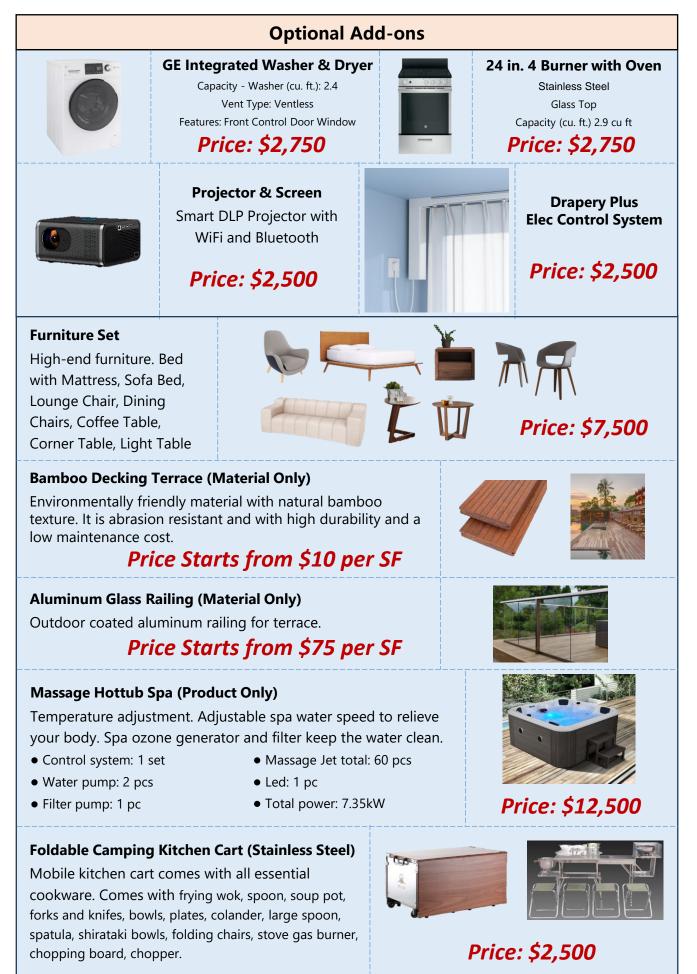

## **Standard Configurations**

Aircraft Aluminum Exterior Panel Ecological Interior Decoration Material UL Approved Electrical Components Ultra-low-energy Thermal Insulation Composite Wood Flooring Panoramic Hurricane Rated Windows Elec Remote Control Curtain Integrated Bathroom Backlighted Mirror Electric Instantaneous Water Heater AC & Ventilation System Undercounter Refrigerator Induction Cooktop Ductless Range Hood