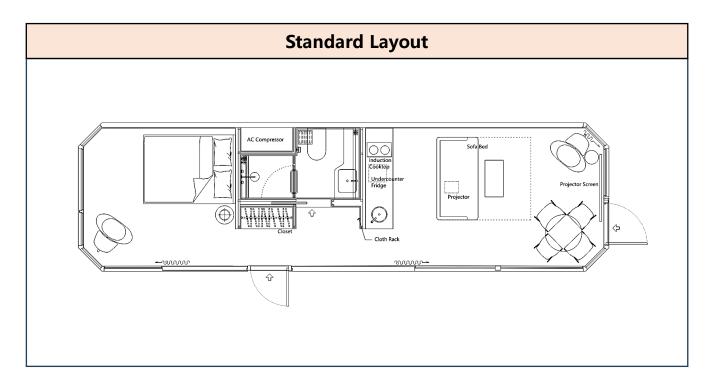

## **Standard Configurations**

Aircraft Aluminum Exterior Panel Ecological Interior Decoration Material UL Approved Electrical Components Ultra-low-energy Thermal Insulation Composite Wood Flooring Panoramic Hurricane Rated Windows Elec Remote Control Curtain Integrated Bathroom Backlighted Mirror Electric Instantaneous Water Heater AC & Ventilation System Undercounter Refrigerator Induction Cooktop Ductless Range Hood