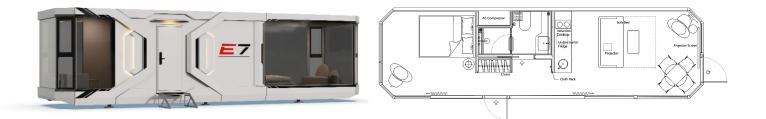

## Product Model: ARK HOMES - E7

**Dimension:** 37.7 ft Length × 10.8 ft Width × 10.5 ft Height

Area: 410 sf

MAX Power: 17.6KW

## Capsule Villas E7 Configuration List