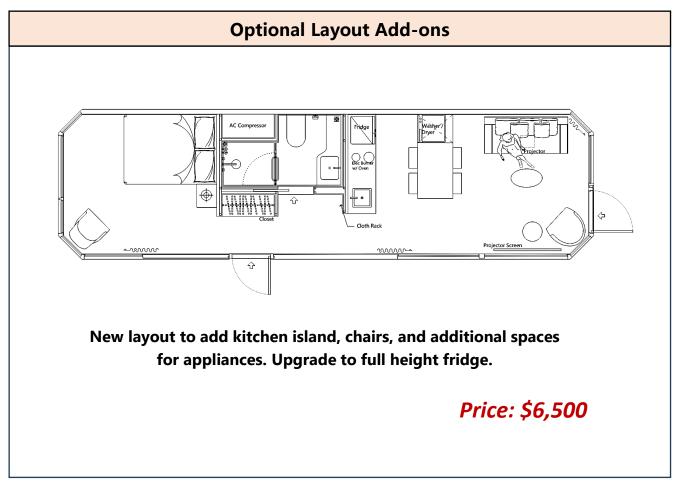

## **Standard Configurations**

Aircraft Aluminum Exterior Panel Ecological Interior Decoration Material UL Approved Electrical Components Ultra-low-energy Thermal Insulation Composite Wood Flooring Panoramic Hurricane Rated Windows Elec Remote Control Curtain Integrated Bathroom Backlighted Mirror Electric Instantaneous Water Heater AC & Ventilation System Undercounter Refrigerator Induction Cooktop Ductless Range Hood