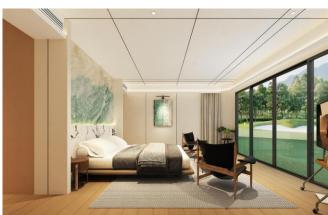

|
| Customer customization available                                                                                                                                                                                                                                                                                               |
|                                                                                                                                                                                                                                                                                                                                |











# **B70**

Dimension: 32.8 ft L  $\times$  10.8 ft W  $\times$  10.5 ft H

Area: 355 sf

Layout: Multi purpose use, such as office, sales room, lounge or living space

Building Weight: around 15,000 lbs





| CATEGORY                  | CONFIGURATION LIST                                                                                                                                                                                                                                                                |
|---------------------------|-----------------------------------------------------------------------------------------------------------------------------------------------------------------------------------------------------------------------------------------------------------