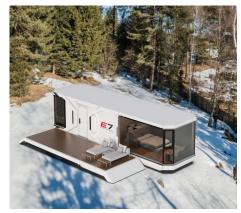

# <u>E7</u>

Dimension: 37.7 ft L  $\times$  10.8 ft W  $\times$  10.5 ft H

Area: 410 sf

Layout: Living Room, Bedroom, Kitchen, Bar counter, Bathroom

Building Weight: around 21,000 lbs

MAX Power: 17.6 KW

| ltem                      | Configuration List                                                                                                                                                                                                                                                                                                             |
|---------------------------|--------------------------------------------------------------------------------------------------------------------------------------------------------------------------------------------------------------------------------------------------------------------------------------------------------------------------------|
| Main<br>Structure         | Hot-dip galvanized steel frame structure, Exterior panels (Aircraft aluminum panel with fluorocarbon coating), Thermal insulation (High-density Polyurethane Insulation), Panoramic wall curtain glass, Door with intelligent lock                                                                                             |
| Interior<br>Configuration | Suspended ceiling (bamboo charcoal fiberboard), Interior wall (finishes bamboo charcoal fiberboard), Interior flooring (composite wood flooring), Curtains (curtain panels), Wash basin (quartz stone countertop / ceramic wash basin), Bathroom mirror, Clothes rack (stainless steel material), Elec panel + circuit breaker |
| Bathroom<br>Configuration | Toilet, Bath shower, Washbasin, Faucet, Paper towel holder, Towel rack, Shower shelf                                                                                                                                                                                                                                           |
| Basic<br>Appliances       | Ducted air conditioner, Elec instant water heater                                                                                                                                                                                                                                                                              |
| ★ Optional ★              | Intelligent voice control system, Pipe frost protection, Projector, Electric towel drying rack, Elec underfloor heating, High-end bed, Leisure sofa                                                                                                                                                                            |
| → Note →                  | Customer customization available                                                                                                                                                                                                                                                                                               |