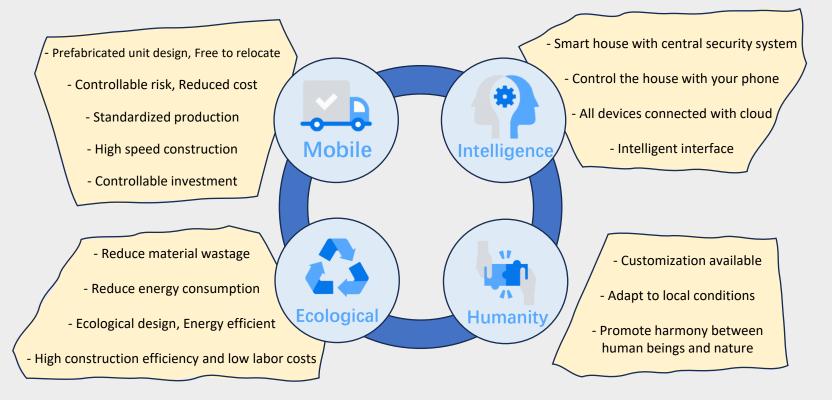

### **CORE ATTRIBUTES & ADVANTAGES**

### **QUALITY CONTROL**

Unlike on-site construction, Capsule Villas are built in factory with controlled construction process. This can speed up the production and avoid delays caused by material shortages or weather conditions,.

### PRACTICAL LAYOUT DESIGN

Blending furniture with high functionality and style, the interior design offers comfort and ergonomics. It enhances the health and well-being of the occupants.

#### **SAFETY**

Capsule Villas are designed with safety and durability in mind. They can withstand natural disasters such as earthquakes and hurricanes, as well as harsh weather conditions such as humidity. Moreover, they are made of eco-friendly and nontoxic materials that are easy to maintain and clean.

Fireproofing - Capsule Villas products are built with materials that can resist extreme heat. Our windows are made of tempered glass and aluminum alloy frames. The exterior panels are made of aircraft aluminum panel with fluorocarbon coating. The walls are filled with high-density polyurethane insulation.

#### **COMFORT**

Capsule Villas combine space and style in a compact design. Our designers optimized the space with a modern aesthetic touch that makes our product unique. The wall layers are sound-proofed with insulation, giving you a quiet and comfortable environment. Our tempered glass windows are tinted for your privacy. Our products are ready to move in, as they are 100% prefabricated and fully furnished.

#### **LAYOUT**

Our products use bearing-less walls in construction, which boost the interior space by more than 15%. You will enjoy a spacious and compact home that has everything you need.

#### **ECOLOGY**

Our products aims for a sustainable future. We conduct the whole manufacturing process inside the factory, avoiding any environmental damage from construction. 90% of our construction materials are recyclable.

### **SMART HOME SYSTEM**

Capsule Villas products are equipped with smart home system. It is a convenient way to automate and control various appliances and devices in the home. You can use a mobile app to adjust the settings of your lights, curtains, thermostat, security cameras, and more. A smart home system can make your life easier, more comfortable.