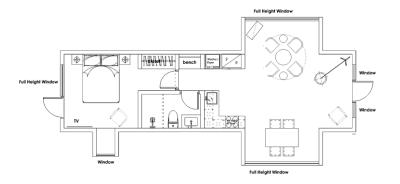

m, Pipe frost protection, Projector, Electric towel drying rack, Elec underfloor heating, High-end bed, Leisure sofa                                                                                                                                                                                              |
| ★ Note ★                  | Customer customization available                                                                                                                                                                                                                                                                                                                 |

### N70 Cabin

Dimension: 40 ft L × 20 ft W × 10.5 ft H

Area: 550 sf

Layout: Living Room, Kitchen, Bedroom, Bathroom





| ltem                      | Configuration List                                                                                                                                                                                                                                                                                                                               |
|---------------------------|--------------------------------------------------------------------------------------------------------------------------------------------------------------------------------------------------------------------------------------------------------------------------------------------------------------------------------------------------|
| Main<br>Structure         | Hot-dip galvanized steel frame