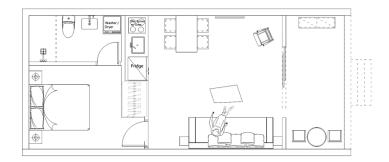

# RT Trailer

Dimension: 19 ft L  $\times$  7.1 ft W  $\times$  8 ft H

Area: 135 sf

Layout: Living Room, Bedroom, Bathroom

Building Weight: around 6,614 lbs

MAX Power: 13.8 KW

| ltem                      | Configuration List                                                                                                                                                                                                                                                                                                             |
|---------------------------|--------------------------------------------------------------------------------------------------------------------------------------------------------------------------------------------------------------------------------------------------------------------------------------------------------------------------------|
| Main<br>Structure         | Hot-dip galvanized steel frame structure, Exterior panels (Aircraft aluminum panel with fluorocarbon coating), Thermal insulation (High-density Polyurethane Insulation), Door with intelligent lock                                                                                                                           |
| Interior<br>Configuration | Suspended ceiling (bamboo charcoal fiberboard), Interior wall (finishes bamboo charcoal fiberboard), Interior flooring (composite wood flooring), Curtains (curtain panels), Wash basin (quartz stone countertop / ceramic wash basin), Bathroom mirror, Clothes rack (stainless steel material), Elec panel + circuit breaker |
| Bathroom<br>Configuration | Toilet, Bath shower, Washbasin, Faucet, Paper towel holder, Towel rack, Shower shelf                                                                                                                                                                                                                                           |
| Basic<br>Appliances       | AC, Elec instant water heater                                                                                                                                                                                                                                                                                                  |
| ★ Optional ★              | Intelligent voice control system, Pipe frost protection, Projector, Electric towel drying rack, Elec underfloor heating, High-end bed, Leisure sofa                                                                                                                                                                            |
| ★ Note ★                  | Customer customization available                                                                                                                                                                                                                                                                                               |