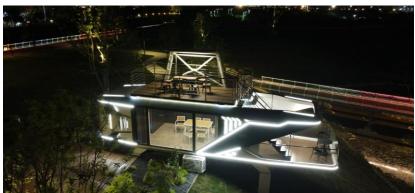

### **SMART HOME SYSTEM**

Capsule Villas products are equipped with smart home system. It is a convenient way to automate and control various appliances and devices in the home. You can use a mobile app to adjust the settings of your lights, curtains, thermostat, security cameras, and more. A smart home system can make your life easier, more comfortable.

- Digital lock
- Color-changing ambient lights
- Electric curtains / blinds

You can also request for additional housing assistance such as smart mirror, smart toilet, motion-sensing light system and more.