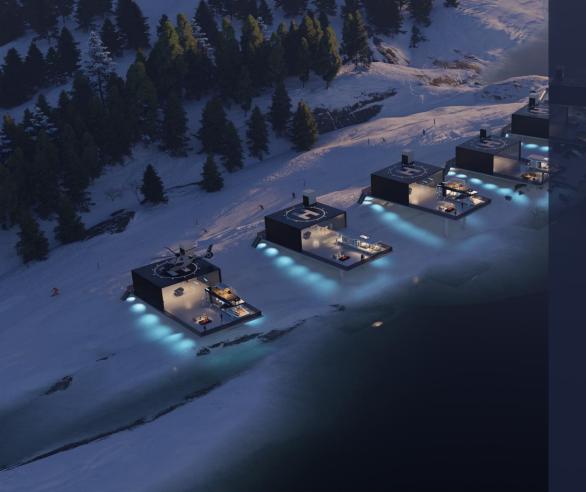

#### Use It For Boutique Resort Or Airbnb

Create a boutique resort with Capsule Villas products and attract travelers who are looking for a unique and memorable stay. Our prefabricated products are adaptable to suit your vision and style.