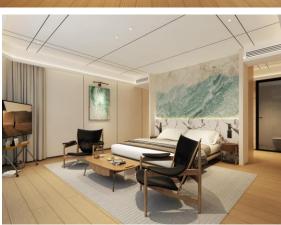

|
| Customer customization available                                                                                                                                                                                                                                                                                               |
|                                                                                                                                                                                                                                                                                                                                |











# **B70**

Dimension: 32.8 ft L  $\times$  10.8 ft W  $\times$  10.5 ft H

Area: 355 sf

Layout: Multi purpose use, such as office, sales room, lounge or living space

Building Weight: around 15,000 lbs





| CATEGORY                  | CONFIGURATION LIST                                                                                                                                                                                                                                                                |
|---------------------------|---------------------------------------------------------------------------------------------------------------------------------------------------------------------------------------------------------------------------------------------------------------