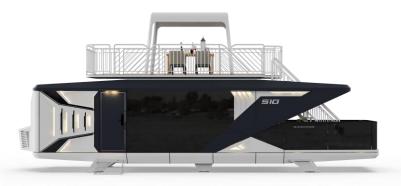

# *S10*

Dimension: 41 ft L ×11.5 ft W × 11.2 ft H

Area: 470 sf

Layout: Living Room, Bedroom, Kitchen, Bar counter, Bathroom, Balcony,

2<sup>nd</sup> floor Terrace

Building Weight: around 29800 lbs

MAX Power: 17.6 KW

| ltem                                           | Configuration List                                                                                                                                                                                                                                                                                                 |
|------------------------------------------------|--------------------------------------------------------------------------------------------------------------------------------------------------------------------------------------------------------------------------------------------------------------------------------------------------------------------|
| Main Structure                                 | Steel structure, Exterior panels (aircraft aluminum panel with fluorocarbon coating), Thermal insulation (polyurethane insulation), Exterior glazing, Entry door (smart access control), Balcony door (swing door), Window & screening, Home unit support                                                          |
| Interior<br>Configuration                      | Ceiling (high-end bamboo charcoal fiberboard), Walls (high-end bamboo charcoal fiberboard), Illuminated backdrop, Floor (high-grade laminated wood flooring), Indoor light effects (spotlights + strip lights), Outdoor waterproof light strip, Remote control curtains, Switch panels, Smoke detector, Elec panel |
| 2 <sup>nd</sup> Floor Terrace<br>Configuration | Awning, Railing, Ambient lighting, Stairs                                                                                                                                                                                                                                                                          |
| Bathroom<br>Configuration                      | Toilet, Bath shower, Washbasin, Faucet, Paper towel holder, Towel rack, Shower shelf, mirror                                                                                                                                                                                                                       |
| Equipment &<br>Appliances                      | Ducted air conditioner, Instant water heater                                                                                                                                                                                                                                                                       |
| Standard<br>Features                           | Intelligent voice control system, Pipe frost protection, Wine cup holder, Clothes rack, Elec water kettle, Storage Bench                                                                                                                                                                                           |
| <b>★</b> Optional ★                            | Projector, Electric towel drying rack, Elec underfloor heating, High-end bed,<br>Leisure sofa                                                                                                                                                                                                                      |
| ★ Note ★                                       | Customer customization available                                                                                                                                                                                                                                                                                   |