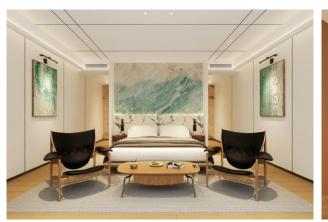

|
| Customer customization available                                                                                                                                                                                                                                                                                               |
|                                                                                                                                                                                                                                                                                                                                |











# **B70**

Dimension: 32.8 ft L  $\times$  10.8 ft W  $\times$  10.5 ft H

Area: 355 sf

Layout: Multi purpose use, such as office, sales room, lounge or living space

Building Weight: around 15,000 lbs





| CATEGORY                  | CONFIGURATION LIST                                                                                                                                                                                                                                                                |
|---------------------------|---------------------------------------------------------------------------------------------------------------------------------------------------------------------------------------------------------------------------------------------------------