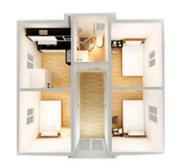

# Expandable Cabin

- Easy and fast installation
- 2 men, 15 min = 1 unit
- Dimensions: 20.7 ft by 19.4

1B1B 2B1B 3B1B