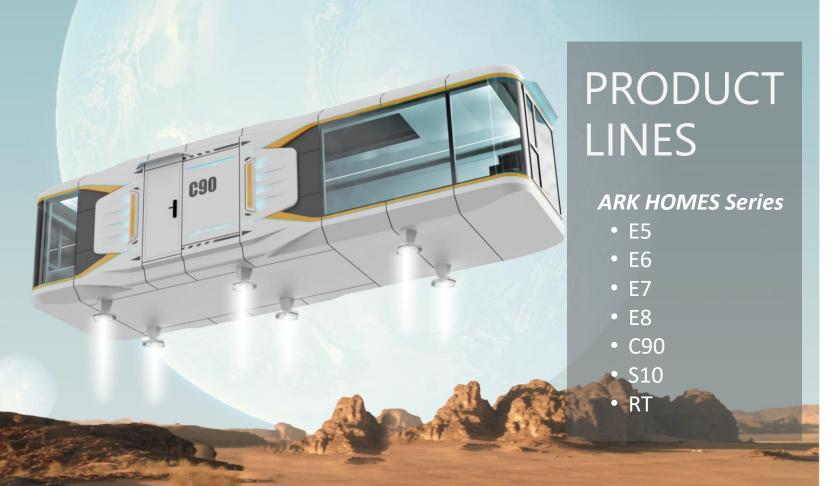

# SERIES **ARK HOMES**

# <u>E5</u>

Dimension: 28.9 ft L  $\times$  10.8 ft W  $\times$  10.5 ft H

Area: 310 sf

Layout: Living Room, Bedroom, Kitchen, Barcounter, Bathroom

Building Weight: around 15500 lbs

MAX Power: 15.6 KW

| ltem                      | Configuration List                                                                                                                                                                                                                                                                                                             |
|---------------------------|--------------------------------------------------------------------------------------------------------------------------------------------------------------------------------------------------------------------------------------------------------------------------------------------------------------------------------|
| Main<br>Structure         | Hot-dip galvanized steel frame structure, Exterior panels (Aircraft aluminum panel with fluorocarbon coating), Thermal insulation (High-density Polyurethane Insulation), Panoramic wall curtain glass, Door with intelligent lock                                                                                             |
| Interior<br>Configuration | Suspended ceiling (bamboo charcoal fiberboard), Interior wall (finishes bamboo charcoal fiberboard), Interior flooring (composite wood flooring), Curtains (curtain panels), Wash basin (quartz stone countertop / ceramic wash basin), Bathroom mirror, Clothes rack (stainless steel material), Elec panel + circuit breaker |
| Bathroom<br>Configuration | Toilet, Bath shower, Washbasin, Faucet, Paper towel holder, Towel rack, Shower shelf                                                                                                                                                                                                                                           |
| Basic<br>Appliances       | Ducted air conditioner, Elec instant water heater                                                                                                                                                                                                                                                                              |
| ★ Optional ★              | Intelligent voice control system, Pipe frost protection, Projector, Electric towel drying rack, Elec underfloor heating, High-end bed, Leisure sofa                                                                                                                                                                            |
| ★ Note ★                  | Customer customization available                                                                                                                                                                                                                                                                                               |

# <u>E6</u>

Dimension: 28.9 ft L  $\times$  20.7 ft W  $\times$  10.5 ft H

Area: 620 sf

Layout: Living Room, Bedroom, Kitchen, Bar counter, Bathroom

Building Weight: around 30000 lbs

| ltem                      | Configuration List                                                                                                                                                                                                                                                                                                             |
|---------------------------|--------------------------------------------------------------------------------------------------------------------------------------------------------------------------------------------------------------------------------------------------------------------------------------------------------------------------------|
| Main<br>Structure         | Hot-dip galvanized steel frame structure, Exterior panels (Aircraft aluminum panel with fluorocarbon coating), Thermal insulation (High-density Polyurethane Insulation), Panoramic wall curtain glass, Door with intelligent lock                                                                                             |
| Interior<br>Configuration | Suspended ceiling (bamboo charcoal fiberboard), Interior wall (finishes bamboo charcoal fiberboard), Interior flooring (composite wood flooring), Curtains (curtain panels), Wash basin (quartz stone countertop / ceramic wash basin), Bathroom mirror, Clothes rack (stainless steel material), Elec panel + circuit breaker |
| Bathroom<br>Configuration | Toilet, Bath shower, Washbasin, Faucet, Paper towel holder, Towel rack, Shower shelf                                                                                                                                                                                                                                           |
| Basic<br>Appliances       | Ducted air conditioner, Elec instant water heater                                                                                                                                                                                                                                                                              |
| ★ Optional ★              | Intelligent voice control system, Pipe frost protection, Projector, Electric towel drying rack, Elec underfloor heating, High-end bed, Leisure sofa                                                                                                                                                                            |
| ★ Note ★                  | Customer customization available                                                                                                                                                                                                                                                                                               |

# <u>E7</u>

Dimension: 37.7 ft L  $\times$  10.8 ft W  $\times$  10.5 ft H

Area: 410 sf

Layout: Living Room, Bedroom, Kitchen, Bar counter, Bathroom

Building Weight: around 21,000 lbs

MAX Power: 17.6 KW

| ltem                      | Configuration List                                                                                                                                                                                                                                                                                                             |
|---------------------------|--------------------------------------------------------------------------------------------------------------------------------------------------------------------------------------------------------------------------------------------------------------------------------------------------------------------------------|
| Main<br>Structure         | Hot-dip galvanized steel frame structure, Exterior panels (Aircraft aluminum panel with fluorocarbon coating), Thermal insulation (High-density Polyurethane Insulation), Panoramic wall curtain glass, Door with intelligent lock                                                                                             |
| Interior<br>Configuration | Suspended ceiling (bamboo charcoal fiberboard), Interior wall (finishes bamboo charcoal fiberboard), Interior flooring (composite wood flooring), Curtains (curtain panels), Wash basin (quartz stone countertop / ceramic wash basin), Bathroom mirror, Clothes rack (stainless steel material), Elec panel + circuit breaker |
| Bathroom<br>Configuration | Toilet, Bath shower, Washbasin, Faucet, Paper towel holder, Towel rack, Shower shelf                                                                                                                                                                                                                                           |
| Basic<br>Appliances       | Ducted air conditioner, Elec instant water heater                                                                                                                                                                                                                                                                              |
| ★ Optional ★              | Intelligent voice control system, Pipe frost protection, Projector, Electric towel drying rack, Elec underfloor heating, High-end bed, Leisure sofa                                                                                                                                                                            |
| → Note →                  | Customer customization available                                                                                                                                                                                                                                                                                               |

# <u>E8</u>

Dimension: 37.7 ft L  $\times$  22.7 ft W  $\times$  10.5 ft H

Area: 820 sf

Layout: Living Room, Bedroom, Kitchen, Bar counter, Bathroom

Building Weight: around 40,000 lbs

| Item                      | Configuration List                                                                                                                                                                                                                                                                                                             |
|---------------------------|--------------------------------------------------------------------------------------------------------------------------------------------------------------------------------------------------------------------------------------------------------------------------------------------------------------------------------|
| Main<br>Structure         | Hot-dip galvanized steel frame structure, Exterior panels (Aircraft aluminum panel with fluorocarbon coating), Thermal insulation (High-density Polyurethane Insulation), Panoramic wall curtain glass, Door with intelligent lock                                                                                             |
| Interior<br>Configuration | Suspended ceiling (bamboo charcoal fiberboard), Interior wall (finishes bamboo charcoal fiberboard), Interior flooring (composite wood flooring), Curtains (curtain panels), Wash basin (quartz stone countertop / ceramic wash basin), Bathroom mirror, Clothes rack (stainless steel material), Elec panel + circuit breaker |
| Bathroom<br>Configuration | Toilet, Bath shower, Washbasin, Faucet, Paper towel holder, Towel rack, Shower shelf                                                                                                                                                                                                                                           |
| Basic<br>Appliances       | Ducted air conditioner, Elec instant water heater                                                                                                                                                                                                                                                                              |
| ★ Optional ★              | Intelligent voice control system, Pipe frost protection, Projector, Electric towel drying rack, Elec underfloor heating, High-end bed, Leisure sofa                                                                                                                                                                            |
| ★ Note ★                  | Customer customization available                                                                                                                                                                                                                                                                                               |

# *S10*

Dimension: 41 ft L ×11.5 ft W × 11.2 ft H

Area: 470 sf

Layout: Living Room, Bedroom, Kitchen, Bar counter, Bathroom, Balcony,

2<sup>nd</sup> floor Terrace

Building Weight: around 29800 lbs

MAX Power: 17.6 KW

# C90 With Balcony

Dimension: 38.1 ft L × 10.8 ft W × 11.2 ft H

Area: 409 sf

Layout: Living Room, Bedroom, Bar counter, Bathroom, Balcony

Building Weight: around 21000 lbs

MAX Power: 17.6 KW

| ltem                      | Configuration List                                                                                                                                                                                                                                                                                              |
|---------------------------|-----------------------------------------------------------------------------------------------------------------------------------------------------------------------------------------------------------------------------------------------------------------------------------------------------------------|
| Main<br>Structure         | Steel Structure, Exterior panels (aircraft aluminum panel with fluorocarbon coating), Thermal insulation (polyurethane insulation), Exterior glazing, Skylight glass, Entry door (smart access control), Balcony door (swing door), Window & screening, Home unit support                                       |
| Interior<br>Configuration | Ceiling (high-end bamboo charcoal fiberboard), Walls (high-end bamboo charcoal fiberboard), Floor (high-grade laminated wood flooring), Indoor light effects (spotlights + strip lights), Outdoor waterproof light strip, Remote control curtains, Switch panels, Smoke detector, Elec panel, Equipment cabinet |
| Bathroom<br>Configuration | Toilet, Bath shower, Washbasin, Faucet, Paper towel holder, Towel rack, Shower shelf, mirror                                                                                                                                                                                                                    |
| Basic<br>Appliances       | Ducted air conditioner, Instant water heater                                                                                                                                                                                                                                                                    |
| Standard<br>Features      | Intelligent voice control system, Pipe frost protection, Clothes rack, Elec water kettle, Certificate of Conformity, Instruction Manual, Product Transportation Protection                                                                                                                                      |
| ★ Optional ★              | Projector, Electric towel drying rack, Elec underfloor heating, High-end bed, Leisure sofa                                                                                                                                                                                                                      |
| ★ Note ★                  | Customer customization available                                                                                                                                                                                                                                                                                |

# RT Trailer

Dimension: 19 ft L  $\times$  7.1 ft W  $\times$  8 ft H

Area: 135 sf

Layout: Living Room, Bedroom, Bathroom

Building Weight: around 6,614 lbs

MAX Power: 13.8 KW

| ltem                      | Configuration List                                                                                                                                                                                                                                                                                                             |
|---------------------------|--------------------------------------------------------------------------------------------------------------------------------------------------------------------------------------------------------------------------------------------------------------------------------------------------------------------------------|
| Main<br>Structure         | Hot-dip galvanized steel frame structure, Exterior panels (Aircraft aluminum panel with fluorocarbon coating), Thermal insulation (High-density Polyurethane Insulation), Door with intelligent lock                                                                                                                           |
| Interior<br>Configuration | Suspended ceiling (bamboo charcoal fiberboard), Interior wall (finishes bamboo charcoal fiberboard), Interior flooring (composite wood flooring), Curtains (curtain panels), Wash basin (quartz stone countertop / ceramic wash basin), Bathroom mirror, Clothes rack (stainless steel material), Elec panel + circuit breaker |
| Bathroom<br>Configuration | Toilet, Bath shower, Washbasin, Faucet, Paper towel holder, Towel rack, Shower shelf                                                                                                                                                                                                                                           |
| Basic<br>Appliances       | AC, Elec instant water heater                                                                                                                                                                                                                                                                                                  |
| ★ Optional ★              | Intelligent voice control system, Pipe frost protection, Projector, Electric towel drying rack, Elec underfloor heating, High-end bed, Leisure sofa                                                                                                                                                                            |
| ★ Note ★                  | Customer customization available                                                                                                                                                                                                                                                                                               |