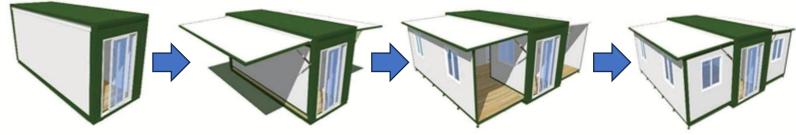

#### Foldable Unit

# Expandable Cabin

- Easy and fast installation
- 2 men, 15 min = 1 unit
- Dimensions: 20.7 ft by 19.4

1B1B 2B1B 3B1B