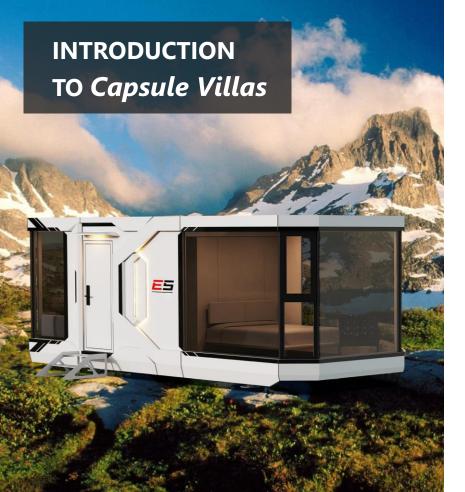

## Capsule Villas are fully prefabricated, integrated and equipped houses.

#### Faster And Easier Construction

Capsule Villas products are manufactured/assembled in factory for about 45 days. Products will be delivered to your designated site. They can be installed within weeks, compared to the average of 8 months for site-built ADU. They also avoid delays caused by weather, labor shortages, or material shortages.

#### Lower Cost

Capsule Villas products can save you cost on labor, materials. Our product have lower maintenance and energy costs. They also produce less waste and emissions than site-built homes to have better energy efficiency and can incorporate renewable energy sources such as solar panels.

#### Quality Control & Code Compliant

Capsule Villas products guarantee a hig