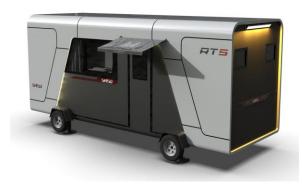

# RT Trailer

Dimension: 19 ft L  $\times$  7.1 ft W  $\times$  8 ft H

Area: 135 sf

Layout: Living Room, Bedroom, Bathroom

Building Weight: around 6,614 lbs

MAX Power: 13.8 KW

| ltem                      | Configuration List                                                                                                                                                                                                                                                                                                             |
|---------------------------|--------------------------------------------------------------------------------------------------------------------------------------------------------------------------------------------------------------------------------------------------------------------------------------------------------------------------------|
| Main<br>Structure         | Hot-dip galvanized steel frame structure, Exterior panels (Aircraft aluminum panel with fluorocarbon coating), Thermal insulation (High-density Polyurethane Insulation), Door with intelligent lock                                                                                                                           |
| Interior<br>Configuration | Suspended ceiling (bamboo charcoal fiberboard), Interior wall (finishes bamboo charcoal fiberboard), Interior flooring (composite wood flooring), Curtains (curtain panels), Wash basin (quartz stone countertop / ceramic wash basin), Bathroom mirror, Clothes rack (stainless steel material), Elec panel + circuit breaker |
| Bathroom<br>Configuration | Toilet, Bath shower, Washbasin, Faucet, Paper towel holder, Towel rack, Shower shelf                                                                                                                                                                                                                                           |
| Basic<br>Appliances       | AC, Elec instant water heater                                                                                                                                                                                                                                                                                                  |
| ★ Optional ★              | Intelligent voice control system, Pipe frost protection, Projector, Electric towel drying rack, Elec underfloor heating, High-end bed, Leisure sofa                                                                                                                                                                            |
| ★ Note ★                  | Customer customization available                                                                                                                                                                                                                                                                                               |