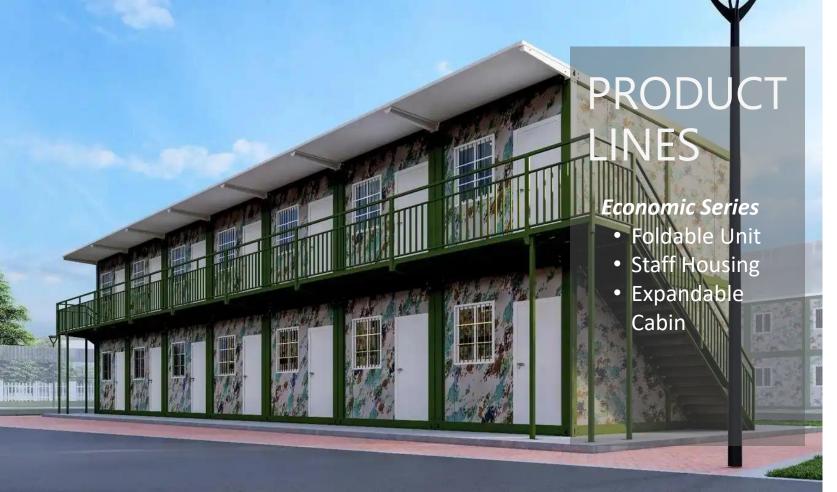

# Staff Housing

**Unit Main Structure** 

**Prefabricated Parts** 

**Staff Housing** 

#### Foldable Unit

# Expandable Cabin

- Easy and fast installation
- 2 men, 15 min = 1 unit
- Dimensions: 20.7 ft by 19.4

1B1B 2B1B 3B1B