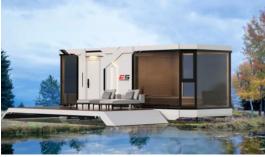

# <u>E5</u>

Dimension: 28.9 ft L  $\times$  10.8 ft W  $\times$  10.5 ft H

Area: 310 sf

Layout: Living Room, Bedroom, Kitchen, Barcounter, Bathroom

Building Weight: around 15500 lbs

MAX Power: 15.6 KW

| ltem                      | Configuration List                                                                                                                                                                                                                                                                                                             |
|---------------------------|--------------------------------------------------------------------------------------------------------------------------------------------------------------------------------------------------------------------------------------------------------------------------------------------------------------------------------|
| Main<br>Structure         | Hot-dip galvanized steel frame structure, Exterior panels (Aircraft aluminum panel with fluorocarbon coating), Thermal insulation (High-density Polyurethane Insulation), Panoramic wall curtain glass, Door with intelligent lock                                                                                             |
| Interior<br>Configuration | Suspended ceiling (bamboo charcoal fiberboard), Interior wall (finishes bamboo charcoal fiberboard), Interior flooring (composite wood flooring), Curtains (curtain panels), Wash basin (quartz stone countertop / ceramic wash basin), Bathroom mirror, Clothes rack (stainless steel material), Elec panel + circuit breaker |
| Bathroom<br>Configuration | Toilet, Bath shower, Washbasin, Faucet, Paper towel holder, Towel rack, Shower shelf                                                                                                                                                                                                                                           |
| Basic<br>Appliances       | Ducted air conditioner, Elec instant water heater                                                                                                                                                                                                                                                                              |
| ★ Optional ★              | Intelligent voice control system, Pipe frost protection, Projector, Electric towel drying rack, Elec underfloor heating, High-end bed, Leisure sofa                                                                                                                                                                            |
| ★ Note ★                  | Customer customization available                                                                                                                                                                                                                                                                                               |