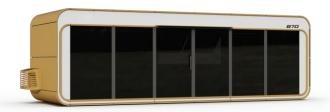

# <u>E7</u>

Dimension: 37.7 ft L  $\times$  10.8 ft W  $\times$  10.5 ft H

Area: 410 sf

Layout: Living Room, Bedroom, Kitchen, Bar counter, Bathroom

Building Weight: around 21,000 lbs

MAX Power: 17.6 KW

| ltem                      | Configuration List                                                                                                                                                                                                                                                                                                             |
|---------------------------|--------------------------------------------------------------------------------------------------------------------------------------------------------------------------------------------------------------------------------------------------------------------------------------------------------------------------------|
| Main<br>Structure         | Hot-dip galvanized steel frame structure, Exterior panels (Aircraft aluminum panel with fluorocarbon coating), Thermal insulation (High-density Polyurethane Insulation), Panoramic wall curtain glass, Door with intelligent lock                                                                                             |
| Interior<br>Configuration | Suspended ceiling (bamboo charcoal fiberboard), Interior wall (finishes bamboo charcoal fiberboard), Interior flooring (composite wood flooring), Curtains (curtain panels), Wash basin (quartz stone countertop / ceramic wash basin), Bathroom mirror, Clothes rack (stainless steel material), Elec panel + circuit breaker |
| Bathroom<br>Configuration | Toilet, Bath shower, Washbasin, Faucet, Paper towel holder, Towel rack, Shower shelf                                                                                                                                                                                                                                           |
| Basic<br>Appliances       | Ducted air conditioner, Elec instant water heater                                                                                                                                                                                                                                                                              |
| ★ Optional ★              | Intelligent voice control system, Pipe frost protection, Projector, Electric towel drying rack, Elec underfloor heating, High-end bed, Leisure sofa                                                                                                                                                                            |
| → Note →                  | Customer customization available                                                                                                                                                                                                                                                                                               |