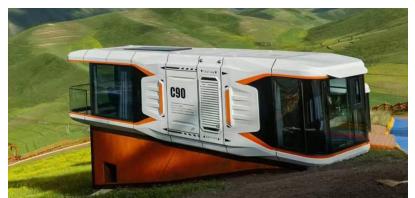

# C90 With Balcony

Dimension: 38.1 ft L × 10.8 ft W × 11.2 ft H

Area: 409 sf

Layout: Living Room, Bedroom, Bar counter, Bathroom, Balcony

Building Weight: around 21000 lbs

MAX Power: 17.6 KW

| ltem                      | Configuration List                                                                                                                                                                                                                                                                                              |
|---------------------------|-----------------------------------------------------------------------------------------------------------------------------------------------------------------------------------------------------------------------------------------------------------------------------------------------------------------|
| Main<br>Structure         | Steel Structure, Exterior panels (aircraft aluminum panel with fluorocarbon coating), Thermal insulation (polyurethane insulation), Exterior glazing, Skylight glass, Entry door (smart access control), Balcony door (swing door), Window & screening, Home unit support                                       |
| Interior<br>Configuration | Ceiling (high-end bamboo charcoal fiberboard), Walls (high-end bamboo charcoal fiberboard), Floor (high-grade laminated wood flooring), Indoor light effects (spotlights + strip lights), Outdoor waterproof light strip, Remote control curtains, Switch panels, Smoke detector, Elec panel, Equipment cabinet |
| Bathroom<br>Configuration | Toilet, Bath shower, Washbasin, Faucet, Paper towel holder, Towel rack, Shower shelf, mirror                                                                                                                                                                                                                    |
| Basic<br>Appliances       | Ducted air conditioner, Instant water heater                                                                                                                                                                                                                                                                    |
| Standard<br>Features      | Intelligent voice control system, Pipe frost protection, Clothes rack, Elec water kettle, Certificate of Conformity, Instruction Manual, Product Transportation Protection                                                                                                                                      |
| ★ Optional ★              | Projector, Electric towel drying rack, Elec underfloor heating, High-end bed, Leisure sofa                                                                                                                                                                                                                      |
| ★ Note ★                  | Customer customization available                                                                                                                                                                                                                                                                                |