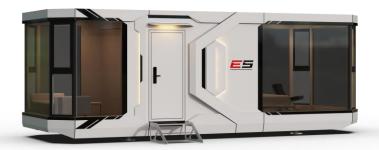

# <u>E5</u>

Dimension: 28.9 ft L  $\times$  10.8 ft W  $\times$  10.5 ft H

Area: 310 sf

Layout: Living Room, Bedroom, Kitchen, Barcounter, Bathroom

Building Weight: around 15500 lbs

MAX Power: 15.6 KW

| ltem                      | Configuration List                                                                                                                                                                                                                                                                                                             |
|---------------------------|--------------------------------------------------------------------------------------------------------------------------------------------------------------------------------------------------------------------------------------------------------------------------------------------------------------------------------|
| Main<br>Structure         | Hot-dip galvanized steel frame structure, Exterior panels (Aircraft aluminum panel with fluorocarbon coating), Thermal insulation (High-density Polyurethane Insulation), Panoramic wall curtain glass, Door with intelligent lock                                                                                             |
| Interior<br>Configuration | Suspended ceiling (bamboo charcoal fiberboard), Interior wall (finishes bamboo charcoal fiberboard), Interior flooring (composite wood flooring), Curtains (curtain panels), Wash basin (quartz stone countertop / ceramic wash basin), Bathroom mirror, Clothes rack (stainless steel material), Elec panel + circuit breaker |
| Bathroom<br>Configuration | Toilet, Bath shower, Washbasin, Faucet, Paper towel holder, Towel rack, Shower shelf                                                                                                                                                                                                                                           |
| Basic<br>Appliances       | Ducted air conditioner, Elec instant water heater                                                                                                                                                                                                                                                                              |
| ★ Optional ★              | Intelligent voice control system, Pipe frost protection, Projector, Electric towel drying rack, Elec underfloor heating, High-end bed, Leisure sofa                                                                                                                                                                            |
| ★ Note ★                  | Customer customization available                                                                                                                                                                                                                                                                                               |