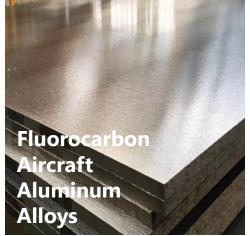

Fireproofing - Capsule Villas products are built with materials that can resist extreme heat. Our windows are made of tempered glass and aluminum alloy frames. The exterior panels are made of aircraft aluminum panel with fluorocarbon coating. The walls are filled with high-density polyurethane insulation.

### **MATERIAL FEATURES**

Reinforced galvanized steel structure makes sure that it can withstand high humidity and hot environments, as well as natural disasters such as earthquakes and hurricanes The exterior wall panels adopt fluorocarboned aircraft aluminum panels. It can endure over 70 years, and it ensures corrosion resistant & moisture resistant features