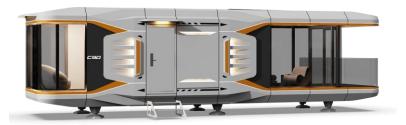

# C90 With Balcony

Dimension: 38.1 ft L × 10.8 ft W × 11.2 ft H

Area: 409 sf

Layout: Living Room, Bedroom, Bar counter, Bathroom, Balcony

Building Weight: around 21000 lbs

MAX Power: 17.6 KW

| ltem                      | Configuration List                                                                                                                                                                                                                                                                                              |
|---------------------------|-----------------------------------------------------------------------------------------------------------------------------------------------------------------------------------------------------------------------------------------------------------------------------------------------------------------|
| Main<br>Structure         | Steel Structure, Exterior panels (aircraft aluminum panel with fluorocarbon coating), Thermal insulation (polyurethane insulation), Exterior glazing, Skylight glass, Entry door (smart access control), Balcony door (swing door), Window & screening, Home unit support                                       |
| Interior<br>Configuration | Ceiling (high-end bamboo charcoal fiberboard), Walls (high-end bamboo charcoal fiberboard), Floor (high-grade laminated wood flooring), Indoor light effects (spotlights + strip lights), Outdoor waterproof light strip, Remote control curtains, Switch panels, Smoke detector, Elec panel, Equipment cabinet |
| Bathroom<br>Configuration | Toilet, Bath shower, Washbasin, Faucet, Paper towel holder, Towel rack, Shower shelf, mirror                                                                                                                                                                                                                    |
| Basic<br>Appliances       | Ducted air conditioner, Instant water heater                                                                                                                                                                                                                                                                    |
| Standard<br>Features      | Intelligent voice control system, Pipe frost protection, Clothes rack, Elec water kettle, Certificate of Conformity, Instruction Manual, Product Transportation Protection                                                                                                                                      |
| ★ Optional ★              | Projector, Electric towel drying rack, Elec underfloor heating, High-end bed, Leisure sofa                                                                                                                                                                                                                      |
| ★ Note ★                  | Customer customization available                                                                                                                                                                                                                                                                                |