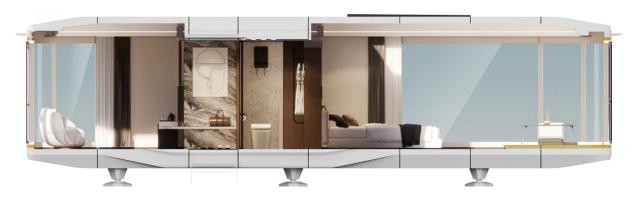

### PRACTICAL LAYOUT DESIGN

Blending furniture with high functionality and style, the interior design offers comfort and ergonomics. It enhances the health and well-being of the occupants.

#### **COMFORT**

Capsule Villas combine space and style in a compact design. Our designers optimized the space with a modern aesthetic touch that makes our product unique. The wall layers are sound-proofed with insulation, giving you a quiet and comfortable environment. Our tempered glass windows are tinted for your privacy. Our products are ready to move in, as they are 100% prefabricated and fully furnished.

#### **LAYOUT**

Our products use bearing-less walls in construction, which boost the interior space by more than 15%. You will enjoy a spacious and compact home that has everything you need.