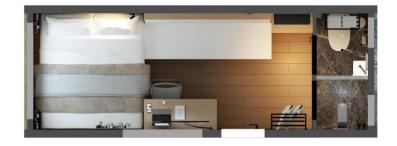

# RT Trailer

Dimension: 19 ft L  $\times$  7.1 ft W  $\times$  8 ft H

Area: 135 sf

Layout: Living Room, Bedroom, Bathroom

Building Weight: around 6,614 lbs

MAX Power: 13.8 KW

| ltem                      | Configuration List                                                                                                                                                                                                                                                                                                             |
|---------------------------|--------------------------------------------------------------------------------------------------------------------------------------------------------------------------------------------------------------------------------------------------------------------------------------------------------------------------------|
| Main<br>Structure         | Hot-dip galvanized steel frame structure, Exterior panels (Aircraft aluminum panel with fluorocarbon coating), Thermal insulation (High-density Polyurethane Insulation), Door with intelligent lock                                                                                                                           |
| Interior<br>Configuration | Suspended ceiling (bamboo charcoal fiberboard), Interior wall (finishes bamboo charcoal fiberboard), Interior flooring (composite wood flooring), Curtains (curtain panels), Wash basin (quartz stone countertop / ceramic wash basin), Bathroom mirror, Clothes rack (stainless steel material), Elec panel + circuit breaker |
| Bathroom<br>Configuration | Toilet, Bath shower, Washbasin, Faucet, Paper towel holder, Towel rack, Shower shelf                                                                                                                                                                                                                                           |
| Basic<br>Appliances       | AC, Elec instant water heater                                                                                                                                                                                                                                                                                                  |
| ★ Optional ★              | Intelligent voice control system, Pipe frost protection, Projector, Electric towel drying rack, Elec underfloor heating, High-end bed, Leisure sofa                                                                                                                                                                            |
| ★ Note ★                  | Customer customization available                                                                                                                                                                                                                                                                                               |