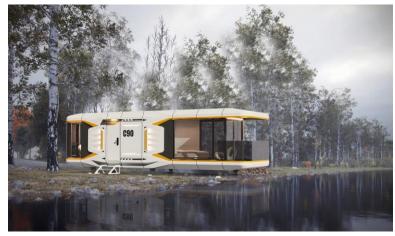

# C90 With Balcony

Dimension: 38.1 ft L × 10.8 ft W × 11.2 ft H

Area: 409 sf

Layout: Living Room, Bedroom, Bar counter, Bathroom, Balcony

Building Weight: around 21000 lbs

MAX Power: 17.6 KW

| ltem                      | Configuration List                                                                                                                                                                                                                                                                                              |
|---------------------------|-----------------------------------------------------------------------------------------------------------------------------------------------------------------------------------------------------------------------------------------------------------------------------------------------------------------|
| Main<br>Structure         | Steel Structure, Exterior panels (aircraft aluminum panel with fluorocarbon coating), Thermal insulation (polyurethane insulation), Exterior glazing, Skylight glass, Entry door (smart access control), Balcony door (swing door), Window & screening, Home unit support                                       |
| Interior<br>Configuration | Ceiling (high-end bamboo charcoal fiberboard), Walls (high-end bamboo charcoal fiberboard), Floor (high-grade laminated wood flooring), Indoor light effects (spotlights + strip lights), Outdoor waterproof light strip, Remote control curtains, Switch panels, Smoke detector, Elec panel, Equipment cabinet |
| Bathroom<br>Configuration | Toilet, Bath shower, Washbasin, Faucet, Paper towel holder, Towel rack, Shower shelf, mirror                                                                                                                                                                                                                    |
| Basic<br>Appliances       | Ducted air conditioner, Instant water heater                                                                                                                                                                                                                                                                    |
| Standard<br>Features      | Intelligent voice control system, Pipe frost protection, Clothes rack, Elec water kettle, Certificate of Conformity, Instruction Manual, Product Transportation Protection                                                                                                                                      |
| ★ Optional ★              | Projector, Electric towel drying rack, Elec underfloor heating, High-end bed, Leisure sofa                                                                                                                                                                                                                      |
| ★ Note ★                  | Customer customization available                                                                                                                                                                                                                                                                                |