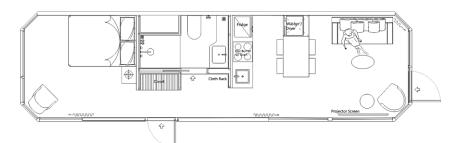

# <u>E7</u>

Dimension: 37.7 ft L  $\times$  10.8 ft W  $\times$  10.5 ft H

Area: 410 sf

Layout: Living Room, Bedroom, Kitchen, Bar counter, Bathroom

Building Weight: around 21,000 lbs

MAX Power: 17.6 KW

| ltem                      | Configuration List                                                                                                                                                                                                                                                                                                             |
|---------------------------|--------------------------------------------------------------------------------------------------------------------------------------------------------------------------------------------------------------------------------------------------------------------------------------------------------------------------------|
| Main<br>Structure         | Hot-dip galvanized steel frame structure, Exterior panels (Aircraft aluminum panel with fluorocarbon coating), Thermal insulation (High-density Polyurethane Insulation), Panoramic wall curtain glass, Door with intelligent lock                                                                                             |
| Interior<br>Configuration | Suspended ceiling (bamboo charcoal fiberboard), Interior wall (finishes bamboo charcoal fiberboard), Interior flooring (composite wood flooring), Curtains (curtain panels), Wash basin (quartz stone countertop / ceramic wash basin), Bathroom mirror, Clothes rack (stainless steel material), Elec panel + circuit breaker |
| Bathroom<br>Configuration | Toilet, Bath shower, Washbasin, Faucet, Paper towel holder, Towel rack, Shower shelf                                                                                                                                                                                                                                           |
| Basic<br>Appliances       | Ducted air conditioner, Elec instant water heater                                                                                                                                                                                                                                                                              |
| ★ Optional ★              | Intelligent voice control system, Pipe frost protection, Projector, Electric towel drying rack, Elec underfloor heating, High-end bed, Leisure sofa                                                                                                                                                                            |
| → Note →                  | Customer customization available                                                                                                                                                                                                                                                                                               |