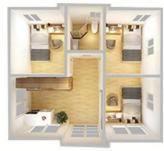

# Expandable Cabin

- Easy and fast installation
- 2 men, 15 min = 1 unit
- Dimensions: 20.7 ft by 19.4

1B1B 2B1B 3B1B