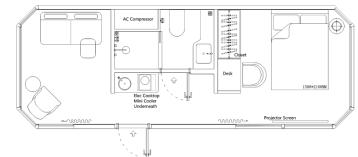

# <u>E5</u>

Dimension: 28.9 ft L  $\times$  10.8 ft W  $\times$  10.5 ft H

Area: 310 sf

Layout: Living Room, Bedroom, Kitchen, Barcounter, Bathroom

Building Weight: around 15500 lbs

MAX Power: 15.6 KW

| ltem                      | Configuration List                                                                                                                                                                                                                                                                                                             |
|---------------------------|--------------------------------------------------------------------------------------------------------------------------------------------------------------------------------------------------------------------------------------------------------------------------------------------------------------------------------|
| Main<br>Structure         | Hot-dip galvanized steel frame structure, Exterior panels (Aircraft aluminum panel with fluorocarbon coating), Thermal insulation (High-density Polyurethane Insulation), Panoramic wall curtain glass, Door with intelligent lock                                                                                             |
| Interior<br>Configuration | Suspended ceiling (bamboo charcoal fiberboard), Interior wall (finishes bamboo charcoal fiberboard), Interior flooring (composite wood flooring), Curtains (curtain panels), Wash basin (quartz stone countertop / ceramic wash basin), Bathroom mirror, Clothes rack (stainless steel material), Elec panel + circuit breaker |
| Bathroom<br>Configuration | Toilet, Bath shower, Washbasin, Faucet, Paper towel holder, Towel rack, Shower shelf                                                                                                                                                                                                                                           |
| Basic<br>Appliances       | Ducted air conditioner, Elec instant water heater                                                                                                                                                                                                                                                                              |
| ★ Optional ★              | Intelligent voice control system, Pipe frost protection, Projector, Electric towel drying rack, Elec underfloor heating, High-end bed, Leisure sofa                                                                                                                                                                            |
| ★ Note ★                  | Customer customization available                                                                                                                                                                                                                                                                                               |