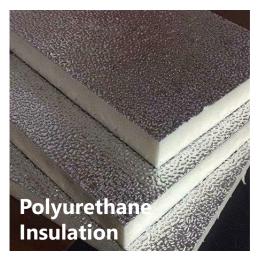

Fireproofing - Capsule Villas products are built with materials that can resist extreme heat. Our windows are made of tempered glass and aluminum alloy frames. The exterior panels are made of aircraft aluminum panel with fluorocarbon coating. The walls are filled with high-density polyurethane insulation.

Polyurethane insulation is applied to ensure fire-proofing, sound-proofing, anti-rust, and yet being eco-friendly.