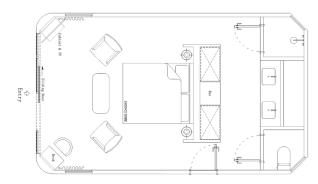

# **H10**

### Designed for Luxury Hotel Key

Dimension: 26.6 ft L  $\times$  15.8 ft W  $\times$  9.4 ft H

Area: 420 sf

Layout: Living Room, Bedroom, Bathroom

| Configuration List                                                                                                                                                                                                                                                                                                             |
|--------------------------------------------------------------------------------------------------------------------------------------------------------------------------------------------------------------------------------------------------------------------------------------------------------------------------------|
| Hot-dip galvanized steel frame structure, Exterior panels (Aircraft aluminum panel with fluorocarbon coating), Thermal insulation (High-density Polyurethane Insulation), Panoramic wall curtain glass, Door with intelligent lock                                                                                             |
| Suspended ceiling (bamboo charcoal fiberboard), Interior wall (finishes bamboo charcoal fiberboard), Interior flooring (composite wood flooring), Curtains (curtain panels), Wash basin (quartz stone countertop / ceramic wash basin), Bathroom mirror, Clothes rack (stainless steel material), Elec panel + circuit breaker |
| Toilet, Bath shower, Washbasin, Faucet, Paper towel holder, Towel rack, Shower shelf                                                                                                                                                                                                                                           |
| Ducted air conditioner, Elec Instant Water Heater                                                                                                                                                                                                                                                                              |
| Intelligent voice control system, Pipe frost protection, Projector, Electric towel drying rack, Elec underfloor heating, High-end bed, Leisure sofa                                                                                                                                                                            |
| Customer customization available                                                                                                                                                                                                                                                                                               |
|                                                                                                                                                                                                                                                                                                                                |