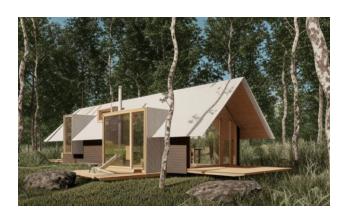

# Expandable Cabin

- Easy and fast installation
- 2 men, 15 min = 1 unit
- Dimensions: 20.7 ft by 19.4

1B1B 2B1B 3B1B