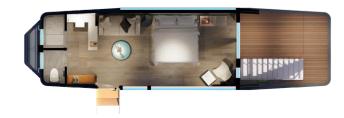

# *S10*

Dimension: 41 ft L ×11.5 ft W × 11.2 ft H

Area: 470 sf

Layout: Living Room, Bedroom, Kitchen, Bar counter, Bathroom, Balcony,

2<sup>nd</sup> floor Terrace

Building Weight: around 29800 lbs

MAX Power: 17.6 KW

| ltem                                           | Configuration List                                                                                                                                                                                                                                                                                                 |
|------------------------------------------------|--------------------------------------------------------------------------------------------------------------------------------------------------------------------------------------------------------------------------------------------------------------------------------------------------------------------|
| Main Structure                                 | Steel structure, Exterior panels (aircraft aluminum panel with fluorocarbon coating), Thermal insulation (polyurethane insulation), Exterior glazing, Entry door (smart access control), Balcony door (swing door), Window & screening, Home unit support                                                          |
| Interior<br>Configuration                      | Ceiling (high-end bamboo charcoal fiberboard), Walls (high-end bamboo charcoal fiberboard), Illuminated backdrop, Floor (high-grade laminated wood flooring), Indoor light effects (spotlights + strip lights), Outdoor waterproof light strip, Remote control curtains, Switch panels, Smoke detector, Elec panel |
| 2 <sup>nd</sup> Floor Terrace<br>Configuration | Awning, Railing, Ambient lighting, Stairs                                                                                                                                                                                                                                                                          |
| Bathroom<br>Configuration                      | Toilet, Bath shower, Washbasin, Faucet, Paper towel holder, Towel rack, Shower shelf, mirror                                                                                                                                                                                                                       |
| Equipment &<br>Appliances                      | Ducted air conditioner, Instant water heater                                                                                                                                                                                                                                                                       |
| Standard<br>Features                           | Intelligent voice control system, Pipe frost protection, Wine cup holder, Clothes rack, Elec water kettle, Storage Bench                                                                                                                                                                                           |
| <b>★</b> Optional ★                            | Projector, Electric towel drying rack, Elec underfloor heating, High-end bed,<br>Leisure sofa                                                                                                                                                                                                                      |
| ★ Note ★                                       | Customer customization available                                                                                                                                                                                                                                                                                   |