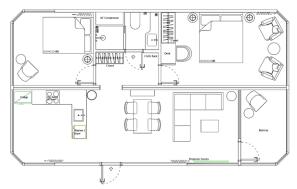

#### **LAYOUT**

Our products use bearing-less walls in construction, which boost the interior space by more than 15%. You will enjoy a spacious and compact home that has everything you need.

### PRACTICAL LAYOUT DESIGN

Blending furniture with high functionality and style, the interior design offers comfort and ergonomics. It enhances the health and well-being of the occupants.