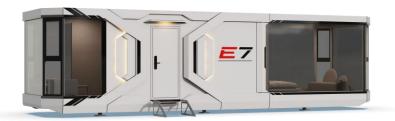

# <u>E7</u>

Dimension: 37.7 ft L  $\times$  10.8 ft W  $\times$  10.5 ft H

Area: 410 sf

Layout: Living Room, Bedroom, Kitchen, Bar counter, Bathroom

Building Weight: around 21,000 lbs

MAX Power: 17.6 KW

| ltem                      | Configuration List                                                                                                                                                                                                                                                                                                             |
|---------------------------|--------------------------------------------------------------------------------------------------------------------------------------------------------------------------------------------------------------------------------------------------------------------------------------------------------------------------------|
| Main<br>Structure         | Hot-dip galvanized steel frame structure, Exterior panels (Aircraft aluminum panel with fluorocarbon coating), Thermal insulation (High-density Polyurethane Insulation), Panoramic wall curtain glass, Door with intelligent lock                                                                                             |
| Interior<br>Configuration | Suspended ceiling (bamboo charcoal fiberboard), Interior wall (finishes bamboo charcoal fiberboard), Interior flooring (composite wood flooring), Curtains (curtain panels), Wash basin (quartz stone countertop / ceramic wash basin), Bathroom mirror, Clothes rack (stainless steel material), Elec panel + circuit breaker |
| Bathroom<br>Configuration | Toilet, Bath shower, Washbasin, Faucet, Paper towel holder, Towel rack, Shower shelf                                                                                                                                                                                                                                           |
| Basic<br>Appliances       | Ducted air conditioner, Elec instant water heater                                                                                                                                                                                                                                                                              |
| ★ Optional ★              | Intelligent voice control system, Pipe frost protection, Projector, Electric towel drying rack, Elec underfloor heating, High-end bed, Leisure sofa                                                                                                                                                                            |
| → Note →                  | Customer customization available                                                                                                                                                                                                                                                                                               |