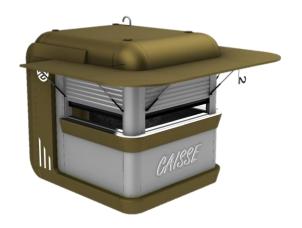

### **M10B**

Dimension: 7 ft L  $\times$  8.2 ft W  $\times$  8 ft H

Area: 58 sf

Layout: Barcounter

| Item                      | Configuration List                                                                                                                                                                                                    |
|---------------------------|-----------------------------------------------------------------------------------------------------------------------------------------------------------------------------------------------------------------------|
| Main<br>Structure         | Hot-dip galvanized steel frame structure, Exterior panels (Aircraft aluminum panel with fluorocarbon coating), Thermal insulation (High-density Polyurethane Insulation), Door                                        |
| Interior<br>Configuration | Suspended ceiling (bamboo charcoal fiberboard), Interior wall (finishes bamboo charcoal fiberboard), Interior flooring (composite wood flooring), Curtains (curtain panels), Wash basin, Elec panel + circuit breaker |
| ★ Optional ★              |                                                                                                                                                                                                                       |
| ★ Note ★                  | Customer customization available                                                                                                                                                                                      |