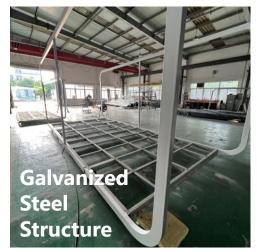

### **MATERIAL FEATURES**

Reinforced galvanized steel structure makes sure that it can withstand high humidity and hot environments, as well as natural disasters such as earthquakes and hurricanes The exterior wall panels adopt fluorocarboned aircraft aluminum panels. It can endure over 70 years, and it ensures corrosion resistant & moisture resistant features

### **QUALITY CONTROL**

Unlike on-site construction, Capsule Villas are built in factory with controlled construction process. This can speed up the production and avoid delays caused by material shortages or weather conditions,.