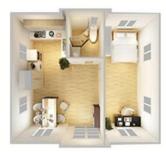

# Expandable Cabin

- Easy and fast installation
- 2 men, 15 min = 1 unit
- Dimensions: 20.7 ft by 19.4

1B1B 2B1B 3B1B