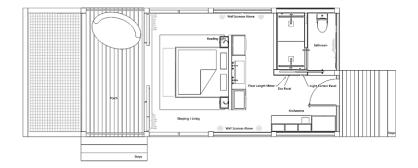

# N60 Cabin

Dimension: 35.5 ft L  $\times$  15.8 ft W  $\times$  10.5 ft H

Area: 560 sf

Layout: Living Room, Kitchen, Bedroom, Bathroom

| Item                      | Configuration List                                                                                                                                                                                                                                                                                                                               |
|---------------------------|--------------------------------------------------------------------------------------------------------------------------------------------------------------------------------------------------------------------------------------------------------------------------------------------------------------------------------------------------|
| Main<br>Structure         | Hot-dip galvanized steel frame structure, Exterior (Multi choice for Exterior finishes, such as stucco, cement board or wood siding), Thermal insulation (High-density Polyurethane Insulation), Panoramic wall curtain glass, Door with intelligent lock, Metal roof                                                                            |
| Interior<br>Configuration | Suspended ceiling (bamboo charcoal fiberboard), Interior wall (finishes bamboo charcoal fiberboard), Interior flooring (composite wood flooring), Curtains (curtain panels), Wash basin (quartz stone countertop / ceramic wash basin), Bathroom mirror, Clothes rack (stainless steel material), Elec panel + circuit breaker, Kitchen cabinets |
| Bathroom<br>Configuration | Toilet, Bath shower, Washbasin, Faucet, Paper towel holder, Towel rack, Shower shelf                                                                                                                                                                                                                                                             |
| Basic<br>Appliances       | AC, Elec Instant Water Heater, Refrigerator, Washer/dryer, Cooktop                                                                                                                                                                                                                                                                               |
| ★ Optional ★              | Intelligent voice control system, Pipe frost protection, Projector, Electric towel drying rack, Elec underfloor heating, High-end bed, Leisure sofa                                                                                                                                                                                              |
| ★ Note ★                  | Customer customization available                                                                                                                                                                                                                                                                                                                 |