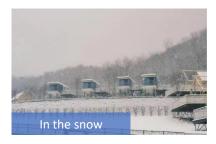

#### **SAFETY**

Capsule Villas are designed with safety and durability in mind. They can withstand natural disasters such as earthquakes and hurricanes, as well as harsh weather conditions such as humidity. Moreover, they are made of eco-friendly and nontoxic materials that are easy to maintain and clean.

Fireproofing - Capsule Villas products are built with materials that can resist extreme heat. Our windows are made of tempered glass and aluminum alloy frames. The exterior panels are made of aircraft aluminum panel with fluorocarbon coating. The walls are filled with high-density polyurethane insulation.