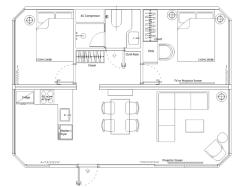

### PRACTICAL LAYOUT DESIGN

Blending furniture with high functionality and style, the interior design offers comfort and ergonomics. It enhances the health and well-being of the occupants.

#### **LAYOUT**

Our products use bearing-less walls in construction, which boost the interior space by more than 15%. You will enjoy a spacious and compact home that has everything you need.