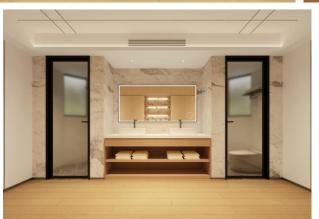

|
| Customer customization available                                                                                                                                                                                                                                                                                               |
|                                                                                                                                                                                                                                                                                                                                |











# **B70**

Dimension: 32.8 ft L  $\times$  10.8 ft W  $\times$  10.5 ft H

Area: 355 sf

Layout: Multi purpose use, such as office, sales room, lounge or living space

Building Weight: around 15,000 lbs





| CATEGORY                  | CONFIGURATION LIST                                                                                                                                                                                                                                                                |
|---------------------------|-------------------------------------------------------------------------------------------------------------------------------------------------------------------------------------------------------------------------------------------------------------