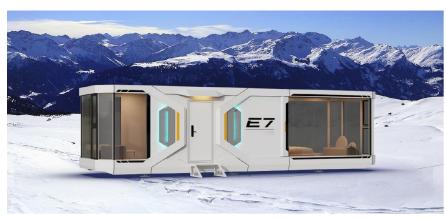

# <u>E7</u>

Dimension: 37.7 ft L  $\times$  10.8 ft W  $\times$  10.5 ft H

Area: 410 sf

Layout: Living Room, Bedroom, Kitchen, Bar counter, Bathroom

Building Weight: around 21,000 lbs

MAX Power: 17.6 KW

| ltem                      | Configuration List                                                                                                                                                                                                                                                                                                             |
|---------------------------|--------------------------------------------------------------------------------------------------------------------------------------------------------------------------------------------------------------------------------------------------------------------------------------------------------------------------------|
| Main<br>Structure         | Hot-dip galvanized steel frame structure, Exterior panels (Aircraft aluminum panel with fluorocarbon coating), Thermal insulation (High-density Polyurethane Insulation), Panoramic wall curtain glass, Door with intelligent lock                                                                                             |
| Interior<br>Configuration | Suspended ceiling (bamboo charcoal fiberboard), Interior wall (finishes bamboo charcoal fiberboard), Interior flooring (composite wood flooring), Curtains (curtain panels), Wash basin (quartz stone countertop / ceramic wash basin), Bathroom mirror, Clothes rack (stainless steel material), Elec panel + circuit breaker |
| Bathroom<br>Configuration | Toilet, Bath shower, Washbasin, Faucet, Paper towel holder, Towel rack, Shower shelf                                                                                                                                                                                                                                           |
| Basic<br>Appliances       | Ducted air conditioner, Elec instant water heater                                                                                                                                                                                                                                                                              |
| ★ Optional ★              | Intelligent voice control system, Pipe frost protection, Projector, Electric towel drying rack, Elec underfloor heating, High-end bed, Leisure sofa                                                                                                                                                                            |
| → Note →                  | Customer customization available                                                                                                                                                                                                                                                                                               |