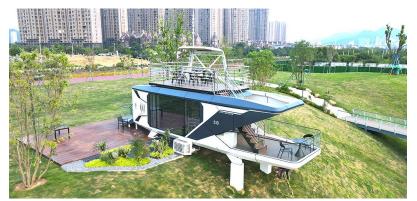

### **PRODUCT APPLICATION SCENARIOS**

# *S10*

Dimension: 41 ft L ×11.5 ft W × 11.2 ft H

Area: 470 sf

Layout: Living Room, Bedroom, Kitchen, Bar counter, Bathroom, Balcony,

2<sup>nd</sup> floor Terrace

Building Weight: around 29800 lbs

MAX Power: 17.6 KW