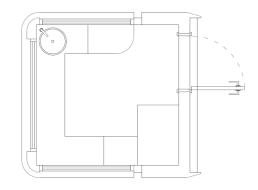

### **M10B**

Dimension: 7 ft L  $\times$  8.2 ft W  $\times$  8 ft H

Area: 58 sf

Layout: Barcounter

| Item                      | Configuration List                                                                                                                                                                                                    |
|---------------------------|-----------------------------------------------------------------------------------------------------------------------------------------------------------------------------------------------------------------------|
| Main<br>Structure         | Hot-dip galvanized steel frame structure, Exterior panels (Aircraft aluminum panel with fluorocarbon coating), Thermal insulation (High-density Polyurethane Insulation), Door                                        |
| Interior<br>Configuration | Suspended ceiling (bamboo charcoal fiberboard), Interior wall (finishes bamboo charcoal fiberboard), Interior flooring (composite wood flooring), Curtains (curtain panels), Wash basin, Elec panel + circuit breaker |
| ★ Optional ★              |                                                                                                                                                                                                                       |
| ★ Note ★                  | Customer customization available                                                                                                                                                                                      |