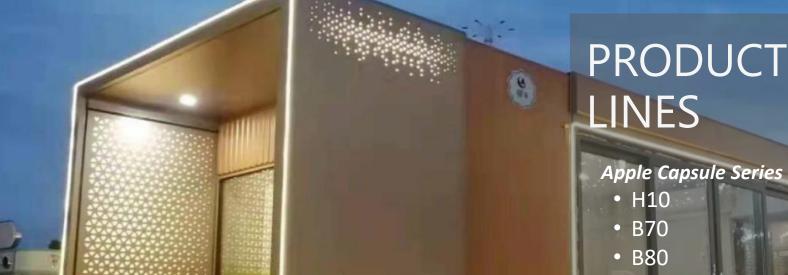

|
| ★ Optional ★              | Intelligent voice control system, Pipe frost protection, Projector, Electric towel drying rack, Elec underfloor heating, High-end bed, Leisure sofa                                                                                                                                                                            |
| ★ Note ★                  | Customer customization available                                                                                                                                                                                                                                                                                               |











# PRODUCT

M10B

# **H10**

### Designed for Luxury Hotel Key

Dimension: 26.6 ft L  $\times$  15.8 ft W  $\times$  9.4 ft H

Area: 420 sf

Layout: Living Room, Bedroom, Bathroom





| Configuration List                                                                                                                                                                                                                                                                                                             |
|--------------------------------------------------------------------------------------------------------------------------------------------------------------------------------------------------------------------------------------------------------------------------------------------------