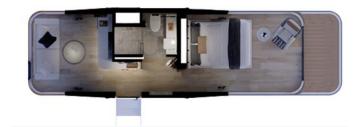

# C90 With Balcony

Dimension: 38.1 ft L × 10.8 ft W × 11.2 ft H

Area: 409 sf

Layout: Living Room, Bedroom, Bar counter, Bathroom, Balcony

Building Weight: around 21000 lbs

MAX Power: 17.6 KW

| ltem                      | Configuration List                                                                                                                                                                                                                                                                                              |
|---------------------------|-----------------------------------------------------------------------------------------------------------------------------------------------------------------------------------------------------------------------------------------------------------------------------------------------------------------|
| Main<br>Structure         | Steel Structure, Exterior panels (aircraft aluminum panel with fluorocarbon coating), Thermal insulation (polyurethane insulation), Exterior glazing, Skylight glass, Entry door (smart access control), Balcony door (swing door), Window & screening, Home unit support                                       |
| Interior<br>Configuration | Ceiling (high-end bamboo charcoal fiberboard), Walls (high-end bamboo charcoal fiberboard), Floor (high-grade laminated wood flooring), Indoor light effects (spotlights + strip lights), Outdoor waterproof light strip, Remote control curtains, Switch panels, Smoke detector, Elec panel, Equipment cabinet |
| Bathroom<br>Configuration | Toilet, Bath shower, Washbasin, Faucet, Paper towel holder, Towel rack, Shower shelf, mirror                                                                                                                                                                                                                    |
| Basic<br>Appliances       | Ducted air conditioner, Instant water heater                                                                                                                                                                                                                                                                    |
| Standard<br>Features      | Intelligent voice control system, Pipe frost protection, Clothes rack, Elec water kettle, Certificate of Conformity, Instruction Manual, Product Transportation Protection                                                                                                                                      |
| ★ Optional ★              | Projector, Electric towel drying rack, Elec underfloor heating, High-end bed, Leisure sofa                                                                                                                                                                                                                      |
| ★ Note ★                  | Customer customization available                                                                                                                                                                                                                                                                                |