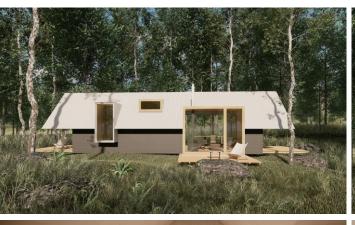

|
| ★ Optional ★              | Intelligent voice control system, Pipe frost protection, Projector, Electric towel drying rack, Elec underfloor heating, High-end bed, Leisure sofa                                                                                                                                                                                              |
| ★ Note ★                  | Customer customization available                                                                                                                                                                                                                                                                                                                 |











# Staff Housing











**Unit Main Structure** 



**Prefabricated Parts** 





**Staff Housing** 

#### Foldable Unit



# Expandable Cabin

- Easy and fast installation
- 2 men, 15 min = 1 unit
- Dimensions: 20.7 ft by 19.4







1B1B 2B1B 3B1B







#### **CONTACT US**



Phone (USA)

(201) 841-3850

Phone (Bahamas) (242) 828-0666



Website

www.capsulevillas.net