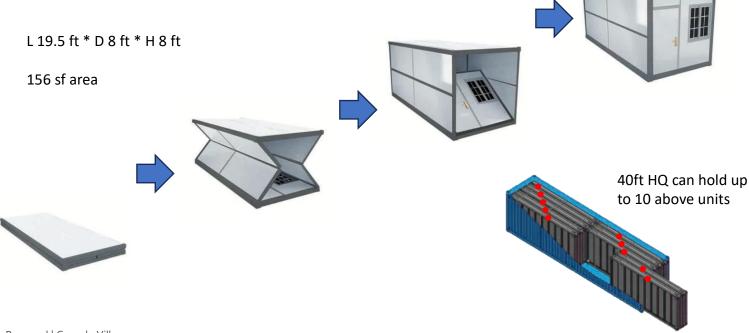

# RT Trailer

Dimension: 19 ft L  $\times$  7.1 ft W  $\times$  8 ft H

Area: 135 sf

Layout: Living Room, Bedroom, Bathroom

Building Weight: around 6,614 lbs

MAX Power: 13.8 KW

| ltem                      | Configuration List                                                                                                                                                                                                                                                                                                             |
|---------------------------|--------------------------------------------------------------------------------------------------------------------------------------------------------------------------------------------------------------------------------------------------------------------------------------------------------------------------------|
| Main<br>Structure         | Hot-dip galvanized steel frame structure, Exterior panels (Aircraft aluminum panel with fluorocarbon coating), Thermal insulation (High-density Polyurethane Insulation), Door with intelligent lock                                                                                                                           |
| Interior<br>Configuration | Suspended ceiling (bamboo charcoal fiberboard), Interior wall (finishes bamboo charcoal fiberboard), Interior flooring (composite wood flooring), Curtains (curtain panels), Wash basin (quartz stone countertop / ceramic wash basin), Bathroom mirror, Clothes rack (stainless steel material), Elec panel + circuit breaker |
| Bathroom<br>Configuration | Toilet, Bath shower, Washbasin, Faucet, Paper towel holder, Towel rack, Shower shelf                                                                                                                                                                                                                                           |
| Basic<br>Appliances       | AC, Elec instant water heater                                                                                                                                                                                                                                                                                                  |
| ★ Optional ★              | Intelligent voice control system, Pipe frost protection, Projector, Electric towel drying rack, Elec underfloor heating, High-end bed, Leisure sofa                                                                                                                                                                            |
| ★ Note ★                  | Customer customization available                                                                                                                                                                                                                                                                                               |

# Expandable Cabin

- Easy and fast installation
- 2 men, 15 min = 1 unit
- Dimensions: 20.7 ft by 19.4

1B1B 2B1B 3B1B