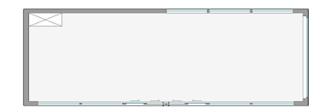

# <u>E7</u>

Dimension: 37.7 ft L  $\times$  10.8 ft W  $\times$  10.5 ft H

Area: 410 sf

Layout: Living Room, Bedroom, Kitchen, Bar counter, Bathroom

Building Weight: around 21,000 lbs

MAX Power: 17.6 KW

| ltem                      | Configuration List                                                                                                                                                                                                                                                                                                             |
|---------------------------|--------------------------------------------------------------------------------------------------------------------------------------------------------------------------------------------------------------------------------------------------------------------------------------------------------------------------------|
| Main<br>Structure         | Hot-dip galvanized steel frame structure, Exterior panels (Aircraft aluminum panel with fluorocarbon coating), Thermal insulation (High-density Polyurethane Insulation), Panoramic wall curtain glass, Door with intelligent lock                                                                                             |
| Interior<br>Configuration | Suspended ceiling (bamboo charcoal fiberboard), Interior wall (finishes bamboo charcoal fiberboard), Interior flooring (composite wood flooring), Curtains (curtain panels), Wash basin (quartz stone countertop / ceramic wash basin), Bathroom mirror, Clothes rack (stainless steel material), Elec panel + circuit breaker |
| Bathroom<br>Configuration | Toilet, Bath shower, Washbasin, Faucet, Paper towel holder, Towel rack, Shower shelf                                                                                                                                                                                                                                           |
| Basic<br>Appliances       | Ducted air conditioner, Elec instant water heater                                                                                                                                                                                                                                                                              |
| ★ Optional ★              | Intelligent voice control system, Pipe frost protection, Projector, Electric towel drying rack, Elec underfloor heating, High-end bed, Leisure sofa                                                                                                                                                                            |
| → Note →                  | Customer customization available                                                                                                                                                                                                                                                                                               |