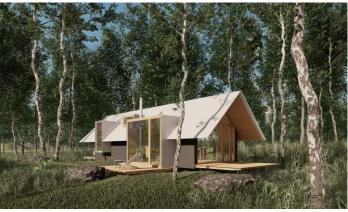

|
| ★ Optional ★              | Intelligent voice control system, Pipe frost protection, Projector, Electric towel drying rack, Elec underfloor heating, High-end bed, Leisure sofa                                                                                                                                                                                              |
| ★ Note ★                  | Customer customization available                                                                                                                                                                                                                                                                                                                 |











# Staff Housing











**Unit Main Structure** 



**Prefabricated Parts** 





**Staff Housing** 

#### Foldable Unit



# Expandable Cabin

- Easy and fast installation
- 2 men, 15 min = 1 unit
- Dimensions: 20.7 ft by 19.4







1B1B 2B1B 3B1B







#### **CONTACT US**



Phone (USA)

(201) 841-3850

Phone (Bahamas) (242) 828-0666



Website

www.capsulevillas.net