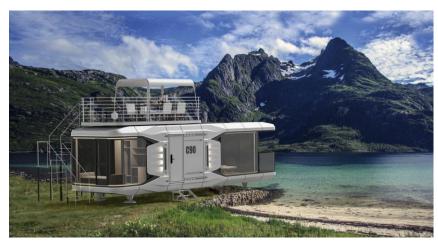

# C90 With Balcony

Dimension: 38.1 ft L × 10.8 ft W × 11.2 ft H

Area: 409 sf

Layout: Living Room, Bedroom, Bar counter, Bathroom, Balcony

Building Weight: around 21000 lbs

MAX Power: 17.6 KW

| ltem                      | Configuration List                                                                                                                                                                                                                                                                                              |
|---------------------------|-----------------------------------------------------------------------------------------------------------------------------------------------------------------------------------------------------------------------------------------------------------------------------------------------------------------|
| Main<br>Structure         | Steel Structure, Exterior panels (aircraft aluminum panel with fluorocarbon coating), Thermal insulation (polyurethane insulation), Exterior glazing, Skylight glass, Entry door (smart access control), Balcony door (swing door), Window & screening, Home unit support                                       |
| Interior<br>Configuration | Ceiling (high-end bamboo charcoal fiberboard), Walls (high-end bamboo charcoal fiberboard), Floor (high-grade laminated wood flooring), Indoor light effects (spotlights + strip lights), Outdoor waterproof light strip, Remote control curtains, Switch panels, Smoke detector, Elec panel, Equipment cabinet |
| Bathroom<br>Configuration | Toilet, Bath shower, Washbasin, Faucet, Paper towel holder, Towel rack, Shower shelf, mirror                                                                                                                                                                                                                    |
| Basic<br>Appliances       | Ducted air conditioner, Instant water heater                                                                                                                                                                                                                                                                    |
| Standard<br>Features      | Intelligent voice control system, Pipe frost protection, Clothes rack, Elec water kettle, Certificate of Conformity, Instruction Manual, Product Transportation Protection                                                                                                                                      |
| ★ Optional ★              | Projector, Electric towel drying rack, Elec underfloor heating, High-end bed, Leisure sofa                                                                                                                                                                                                                      |
| ★ Note ★                  | Customer customization available                                                                                                                                                                                                                                                                                |