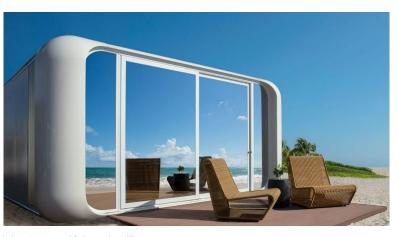

# **H10**

### Designed for Luxury Hotel Key

Dimension: 26.6 ft L  $\times$  15.8 ft W  $\times$  9.4 ft H

Area: 420 sf

Layout: Living Room, Bedroom, Bathroom

| Configuration List                                                                                                                                                                                                                                                                                                             |
|--------------------------------------------------------------------------------------------------------------------------------------------------------------------------------------------------------------------------------------------------------------------------------------------------------------------------------|
| Hot-dip galvanized steel frame structure, Exterior panels (Aircraft aluminum panel with fluorocarbon coating), Thermal insulation (High-density Polyurethane Insulation), Panoramic wall curtain glass, Door with intelligent lock                                                                                             |
| Suspended ceiling (bamboo charcoal fiberboard), Interior wall (finishes bamboo charcoal fiberboard), Interior flooring (composite wood flooring), Curtains (curtain panels), Wash basin (quartz stone countertop / ceramic wash basin), Bathroom mirror, Clothes rack (stainless steel material), Elec panel + circuit breaker |
| Toilet, Bath shower, Washbasin, Faucet, Paper towel holder, Towel rack, Shower shelf                                                                                                                                                                                                                                           |
| Ducted air conditioner, Elec Instant Water Heater                                                                                                                                                                                                                                                                              |
| Intelligent voice control system, Pipe frost protection, Projector, Electric towel drying rack, Elec underfloor heating, High-end bed, Leisure sofa                                                                                                                                                                            |
| Customer customization available                                                                                                                                                                                                                                                                                               |
|                                                                                                                                                                                                                                                                                                                                |