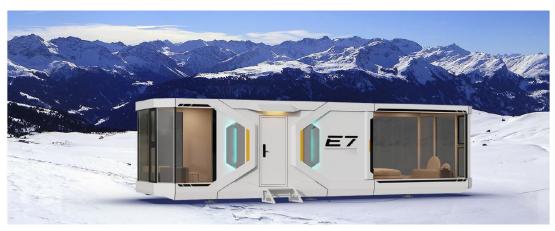

# <u>E7</u>

Dimension: 37.7 ft L  $\times$  10.8 ft W  $\times$  10.5 ft H

Area: 410 sf

Layout: Living Room, Bedroom, Kitchen, Bar counter, Bathroom

Building Weight: around 21,000 lbs

MAX Power: 17.6 KW

| ltem                      | Configuration List                                                                                                                                                                                                                                                                                                             |
|---------------------------|--------------------------------------------------------------------------------------------------------------------------------------------------------------------------------------------------------------------------------------------------------------------------------------------------------------------------------|
| Main<br>Structure         | Hot-dip galvanized steel frame structure, Exterior panels (Aircraft aluminum panel with fluorocarbon coating), Thermal insulation (High-density Polyurethane Insulation), Panoramic wall curtain glass, Door with intelligent lock                                                                                             |
| Interior<br>Configuration | Suspended ceiling (bamboo charcoal fiberboard), Interior wall (finishes bamboo charcoal fiberboard), Interior flooring (composite wood flooring), Curtains (curtain panels), Wash basin (quartz stone countertop / ceramic wash basin), Bathroom mirror, Clothes rack (stainless steel material), Elec panel + circuit breaker |
| Bathroom<br>Configuration | Toilet, Bath shower, Washbasin, Faucet, Paper towel holder, Towel rack, Shower shelf                                                                                                                                                                                                                                           |
| Basic<br>Appliances       | Ducted air conditioner, Elec instant water heater                                                                                                                                                                                                                                                                              |
| ★ Optional ★              | Intelligent voice control system, Pipe frost protection, Projector, Electric towel drying rack, Elec underfloor heating, High-end bed, Leisure sofa                                                                                                                                                                            |
| → Note →                  | Customer customization available                                                                                                                                                                                                                                                                                               |

#### Use It For Pleasure

Have a Capsule Villas product in your land, sea and enjoy a relaxing vacation whenever you want. Our Capsule Villas products are designed to blend in with the natural surroundings and provide you with comfort and convenience.