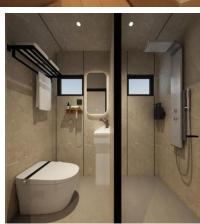

#### **Beach Bungalow**

Dimension: 32 ft L  $\times$  16 ft W  $\times$  9.5 ft H, 18 ft to top of pitch roof

Area: 515 sf (Including 125 sf porch area)

Layout: Living Room, Bedroom, Kitchen, Bathroom

| Item                      | Configuration List                                                                                                                                                                                                                                                             |
|---------------------------|--------------------------------------------------------------------------------------------------------------------------------------------------------------------------------------------------------------------------------------------------------------------------------|
| Main<br>Structure         | Hot-dip galvanized steel frame structure, Exterior (wood style finish), Thermal insulation (High-density Polyurethane Insulation), Door with intelligent lock                                                                                                                  |
| Interior<br>Configuration | Interior wall (finishes bamboo charcoal fiberboard), Interior flooring (composite wood flooring), Curtains (curtain panels), Wash basin (quartz stone countertop / ceramic wash basin), Bathroom mirror, Clothes rack (stainless steel material), Elec panel + circuit breaker |
| Bathroom<br>Configuration | Toilet, Bath shower, Washbasin, Faucet, Paper towel holder, Towel rack, Shower shelf                                                                                                                                                                                           |
| Basic<br>Appliances       | AC, Elec Instant Water Heater                                                                                                                                                                                                                                                  |
| ★ Optional ★              | Intelligent voice control system, Pipe frost protection, Projector, Electric towel drying rack, Elec underfloor heating, High-end bed, Leisure sofa                                                                                                                            |
| ★ Note ★                  | Customer customization available                                                                                                                                                                                                                                               |