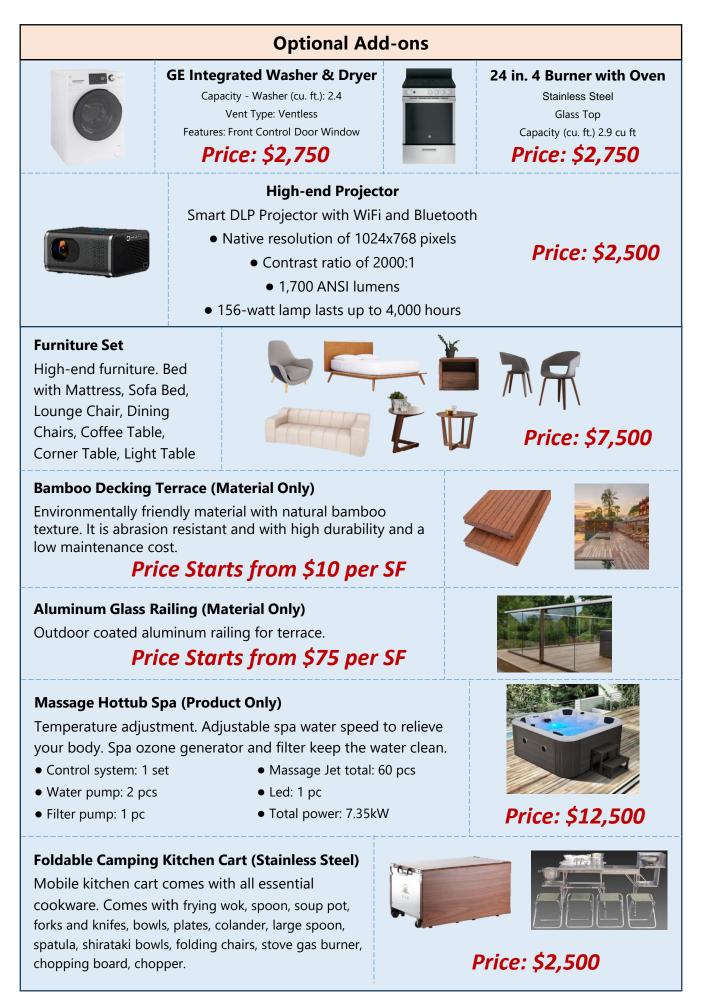

## Promotional Price: \$125,000

Price Incl. Unit landed in Nassau after custom clearance. Excl. VAT. Above promotional price is subject to change.

|        | Package Add-ons                                                                                                            |                        |
|--------|----------------------------------------------------------------------------------------------------------------------------|------------------------|
| 1      | Plan Approval, Permitting & Certificate of Occupancy                                                                       | \$5,000                |
| 2      | Site Clearance & Foundation                                                                                                | \$7,500                |
| 3      | Nassau Delivery & Assembly                                                                                                 | \$10,000               |
| 4      | Family Island Delivery & Assembly                                                                                          | To Be Determined       |
| 5      | MEP Connection                                                                                                             | To Be Determined       |
|        |                                                                                                                            |                        |
|        | Grid Connection                                                                                                            |                        |
|        | Septic Tank (No deep well)                                                                                                 | \$7,500                |
|        |                                                                                                                            | \$7,500<br>Coming Soon |
|        | Septic Tank (No deep well)                                                                                                 |                        |
| 6<br>7 | Septic Tank (No deep well)<br>Water Collection System, Water Tank & Water Filtering System                                 | Coming Soon            |
| 6<br>7 | Septic Tank (No deep well)<br>Water Collection System, Water Tank & Water Filtering System<br>Solar Panel & Battery System | Coming Soon            |