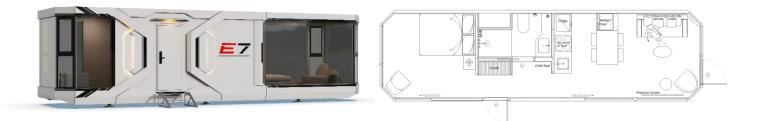

## **ARK HOMES E7 Configuration List**

Product Model: ARK HOMES - E7

Dimension: 37.7 ft Length × 10.8 ft Width × 10.5 ft Height

Area: 409 sf

MAX Power: 17.6KW

## **Standard Configurations**

- Entry Stair Aircraft Aluminum Exterior Panel Ecological Interior Decoration Material UL Approved Electrical Components Ultra-low-energy Thermal Insulation Composite Wood Flooring Panoramic Hurricane Rated Windows Elec Remote Control Curtain
- Integrated Bathroom Backlighted Mirror Electric Instantaneous Water Heater AC & Ventilation System Smart Control System Undercounter Refrigerator Induction Cooktop Ductless Range Hood

## **ARK HOMES E7 Configuration List**