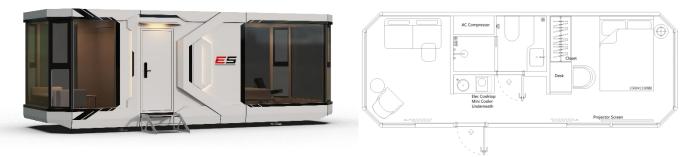

### Product Model: ARK HOMES - E5

Dimension: 28.9 ft Length × 10.8 ft Width × 10.5 ft Height

Area: 312.6 sf

#### MAX Power: 15.6KW

### **Standard Configurations**

Entry Stair Aviation Aluminum Exterior Panel Ecological Interior Decoration Material UL Approved Electrical Components Ultra-low-energy Thermal Insulation Composite Wood Flooring Panoramic Hurricane Rated Windows Elec Remote Control Curtain Integrated Bathroom Backlighted Mirror Electric Instantaneous Water Heater AC & Ventilation System Smart Control System Wine & Beverage Cooler