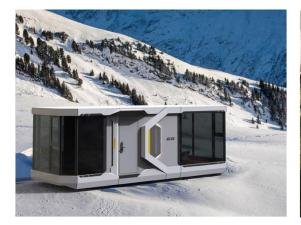

|
| 🛨 Optional ★              | Intelligent voice control system, Pipe frost protection, Projector, Electric towel<br>drying rack, Elec underfloor heating, High-end bed, Leisure sofa                                                                                                                                                                                                         |
| 🛨 Note ★                  | Customer customization available                                                                                                                                                                                                                                                                                                                               |









# <u>E6</u>

Dimension: 28.9 ft Length  $\times$  20.7 ft Width  $\times$  10.5 ft Height Area: 600 sf Layout: Living Room, Bedroom, Kitchen, Bar counter, Bathroom Building Weight: around 30000 lbs





| ltem                      | Configuration List                                                                                                                                                                                                                                                                                                                                                         |
|---------------------------|---------------------------------------------------------------------------------------------------------------------------------------------------------------------