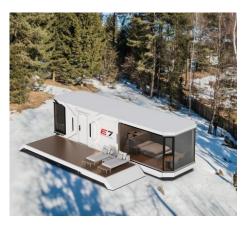

## <u>E7</u>

Dimension: 37.7 ft Length × 10.8 ft Width × 10.5 ft Height Area: 410 sf Layout: Living Room, Bedroom, Kitchen, Bar counter, Bathroom Building Weight: around 21,000 lbs MAX Power: 17.6 KW