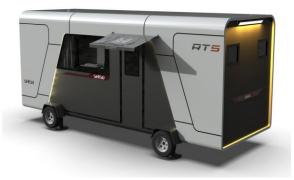

# **RT Trailer**

Dimension: 19 ft Length × 7.1 ft Width × 8 ft Height Area: 135 sf Layout: Living Room, Bedroom, Bathroom Building Weight: around 6,614 lbs MAX Power: 13.8 KW

| ltem                      | Configuration List                                                                                                                                                                                                                                                                                                                                                         |
|---------------------------|----------------------------------------------------------------------------------------------------------------------------------------------------------------------------------------------------------------------------------------------------------------------------------------------------------------------------------------------------------------------------|
| Main<br>Structure         | Hot-dip galvanized steel frame structure, Exterior panels (Aircraft aluminum panel with fluorocarbon coating), Thermal insulation (High-density Polyurethane Insulation), Door with intelligent lock                                                                                                                                                                       |
| Interior<br>Configuration | Suspended ceiling (bamboo charcoal fiberboard), Interior wall (finishes bamboo<br>charcoal fiberboard), Interior flooring (composite wood flooring), Curtains (curtain<br>panels), Wash basin (quartz stone countertop / ceramic wash basin), Bathroom<br>mirror, Clothes rack (stainless steel material), Elec panel + circuit breaker, Remote<br>control lighting system |
| Bathroom<br>Configuration | Toilet, Bath shower, Washbasin, Faucet, Paper towel holder, Towel rack, Shower shelf                                                                                                                                                                                                                                                                                       |
| Basic<br>Appliances       | AC, Elec instant water heater                                                                                                                                                                                                                                                                                                                                              |
| ★ Optional ★              | Intelligent voice control system, Pipe frost protection, Projector, Electric towel<br>drying rack, Elec underfloor heating, High-end bed, Leisure sofa                                                                                                                                                                                                                     |
| 🛨 Note 🛨                  | Customer customization available                                                                                                                                                                                                                                                                                                                                           |