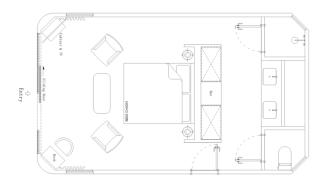

## <u>E5</u>

Dimension: 28.9 ft Length × 10.8 ft Width × 10.5 ft Height Area: 312.6 sf Layout: Living Room, Bedroom, Kitchen, Barcounter, Bathroom Building Weight: around 15500 lbs MAX Power: 15.6 KW

| ltem                      | Configuration List                                                                                                                                                                                                                                                                                                                                             |
|---------------------------|----------------------------------------------------------------------------------------------------------------------------------------------------------------------------------------------------------------------------------------------------------------------------------------------------------------------------------------------------------------|
| Main<br>Structure         | Hot-dip galvanized steel frame structure, Exterior panels (Aircraft aluminum panel with fluorocarbon coating), Thermal insulation (High-density Polyurethane Insulation), Panoramic wall curtain glass, Door with intelligent lock                                                                                                                             |
| Interior<br>Configuration | Suspended ceiling (bamboo charcoal fiberboard), Interior wall (finishes bamboo charcoal fiberboard), Interior flooring (composite wood flooring), Curtains (curtain panels), Wash basin (quartz stone countertop / ceramic wash basin), Bathroom mirror, Clothes rack (stainless steel material), Elec panel + circuit breaker, Remote control lighting system |
| Bathroom<br>Configuration | Toilet, Bath shower, Washbasin, Faucet, Paper towel holder, Towel rack, Shower shelf                                                                                                                                                                                                                                                                           |
| Basic<br>Appliances       | Ducted air conditioner, Elec instant water heater                                                                                                                                                                                                                                                                                                              |
| 🛨 Optional ★              | Intelligent voice control system, Pipe frost protection, Projector, Electric towel<br>drying rack, Elec underfloor heating, High-end bed, Leisure sofa                                                                                                                                                                                                         |
| 🛨 Note ★                  | Customer customization available                                                                                                                                                                                                                                                                                                                               |