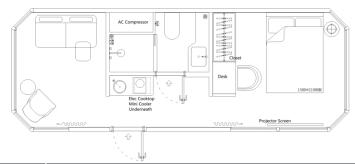

## <u>E5</u>

Dimension: 28.9 ft Length × 10.8 ft Width × 10.5 ft Height Area: 312.6 sf Layout: Living Room, Bedroom, Kitchen, Barcounter, Bathroom Building Weight: around 15500 lbs MAX Power: 15.6 KW

| ltem                      | Configuration List                                                                                                                                                                                                                                                                                                                                             |
|---------------------------|----------------------------------------------------------------------------------------------------------------------------------------------------------------------------------------------------------------------------------------------------------------------------------------------------------------------------------------------------------------|
| Main<br>Structure         | Hot-dip galvanized steel frame structure, Exterior panels (Aircraft aluminum panel with fluorocarbon coating), Thermal insulation (High-density Polyurethane Insulation), Panoramic wall curtain glass, Door with intelligent lock                                                                                                                             |
| Interior<br>Configuration | Suspended ceiling (bamboo charcoal fiberboard), Interior wall (finishes bamboo charcoal fiberboard), Interior flooring (composite wood flooring), Curtains (curtain panels), Wash basin (quartz stone countertop / ceramic wash basin), Bathroom mirror, Clothes rack (stainless steel material), Elec panel + circuit breaker, Remote control lighting system |
| Bathroom<br>Configuration | Toilet, Bath shower, Washbasin, Faucet, Paper towel holder, Towel rack, Shower shelf                                                                                                                                                                                                                                                                           |
| Basic<br>Appliances       | Ducted air conditioner, Elec instant water heater                                                                                                                                                                                                                                                                                                              |
| 🛨 Optional ★              | Intelligent voice control system, Pipe frost protection, Projector, Electric towel<br>drying rack, Elec underfloor heating, High-end bed, Leisure sofa                                                                                                                                                                                                         |
| 🛨 Note ★                  | Customer customization available                                                                                                                                                                                                                                                                                                                               |