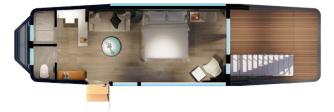

|
| ★ Note ★                  | Customer customization available                                                                                                                                                                                                                                                                                                                                           |



# <u>S10</u>

Dimension: 41 ft Length ×11.5 ft Width × 11.2 ft Height Area: 470 sf Layout: Living Room, Bedroom, Kitchen, Bar counter, Bathroom, Balcony, 2<sup>nd</sup> floor Terrace Building Weight: around 29800 lbs MAX Power: 17.6 KW 510



| ltem                                           | Configuration List                                                                                                                                                                                                                                                                                                          |
|------------------------------------------------|-----------------------------------------------------------------------------------------------------------------------------------------------------------------------------------------------------------------------------------------------------------------------------------------------------------------------------|
| Main Structure                                 | Steel str