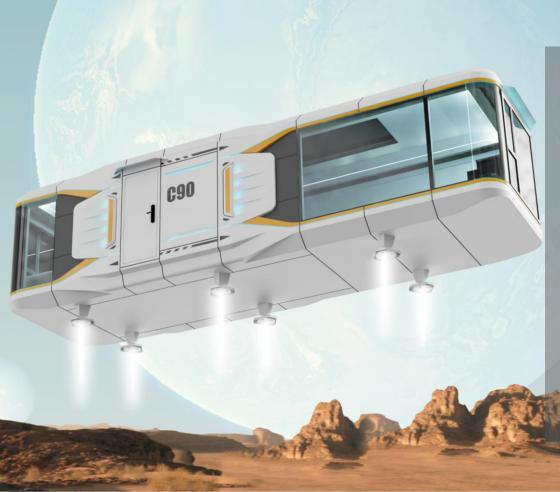

# **C90** With Balcony

Dimension: 38.1 ft Length × 10.8 ft Width × 11.2 ft Height Area: 409 sf Layout: Living Room, Bedroom, Bar counter, Bathroom, Balcony Building Weight: around 21000 lbs MAX Power: 17.6 KW

| ltem                      | Configuration List                                                                                                                                                                                                                                                                                              |
|---------------------------|-----------------------------------------------------------------------------------------------------------------------------------------------------------------------------------------------------------------------------------------------------------------------------------------------------------------|
| Main<br>Structure         | Steel Structure, Exterior panels (aircraft aluminum panel with fluorocarbon coating),<br>Thermal insulation (polyurethane insulation), Exterior glazing, Skylight glass, Entry<br>door (smart access control), Balcony door (swing door), Window & screening, Home<br>unit support                              |
| Interior<br>Configuration | Ceiling (high-end bamboo charcoal fiberboard), Walls (high-end bamboo charcoal fiberboard), Floor (high-grade laminated wood flooring), Indoor light effects (spotlights + strip lights), Outdoor waterproof light strip, Remote control curtains, Switch panels, Smoke detector, Elec panel, Equipment cabinet |
| Bathroom<br>Configuration | Toilet, Bath shower, Washbasin, Faucet, Paper towel holder, Towel rack, Shower shelf, mirror                                                                                                                                                                                                                    |
| Basic<br>Appliances       | Ducted air conditioner, Instant water heater                                                                                                                                                                                                                                                                    |
| Standard<br>Features      | Intelligent voice control system, Pipe frost protection, Clothes rack, Elec water<br>kettle, Certificate of Conformity, Instruction Manual, Product Transportation<br>Protection                                                                                                                                |
| ★ Optional ★              | Projector, Electric towel drying rack, Elec underfloor heating, High-end bed, Leisure sofa                                                                                                                                                                                                                      |
| ★ Note ★                  | Customer customization available                                                                                                                                                                                                                                                                                |