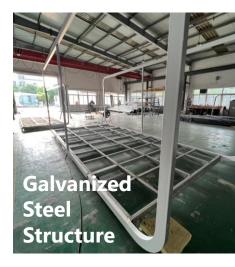

## **MATERIAL FEATURES**

Reinforced galvanized steel structure makes sure that it can withstand high humidity and hot environments, as well as natural disasters such as earthquakes and hurricanes. The exterior wall panels adopt fluorocarboned aircraft aluminum panels. It can endure over 70 years, and it ensures corrosion resistant & moisture resistant features.