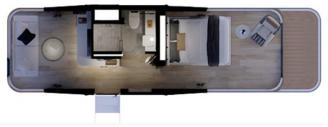

# **C90** With Balcony

Dimension: 38.1 ft Length × 10.8 ft Width × 11.2 ft Height Area: 409 sf Layout: Living Room, Bedroom, Bar counter, Bathroom, Balcony Building Weight: around 21000 lbs MAX Power: 17.6 KW

| ltem                      | Configuration List                                                                                                                                                                                                                                                                                              |
|---------------------------|-----------------------------------------------------------------------------------------------------------------------------------------------------------------------------------------------------------------------------------------------------------------------------------------------------------------|
| Main<br>Structure         | Steel Structure, Exterior panels (aircraft aluminum panel with fluorocarbon coating),<br>Thermal insulation (polyurethane insulation), Exterior glazing, Skylight glass, Entry<br>door (smart access control), Balcony door (swing door), Window & screening, Home<br>unit support                              |
| Interior<br>Configuration | Ceiling (high-end bamboo charcoal fiberboard), Walls (high-end bamboo charcoal fiberboard), Floor (high-grade laminated wood flooring), Indoor light effects (spotlights + strip lights), Outdoor waterproof light strip, Remote control curtains, Switch panels, Smoke detector, Elec panel, Equipment cabinet |
| Bathroom<br>Configuration | Toilet, Bath shower, Washbasin, Faucet, Paper towel holder, Towel rack, Shower shelf, mirror                                                                                                                                                                                                                    |
| Basic<br>Appliances       | Ducted air conditioner, Instant water heater                                                                                                                                                                                                                                                                    |
| Standard<br>Features      | Intelligent voice control system, Pipe frost protection, Clothes rack, Elec water<br>kettle, Certificate of Conformity, Instruction Manual, Product Transportation<br>Protection                                                                                                                                |
| ★ Optional ★              | Projector, Electric towel drying rack, Elec underfloor heating, High-end bed, Leisure sofa                                                                                                                                                                                                                      |
| ★ Note ★                  | Customer customization available                                                                                                                                                                                                                                                                                |