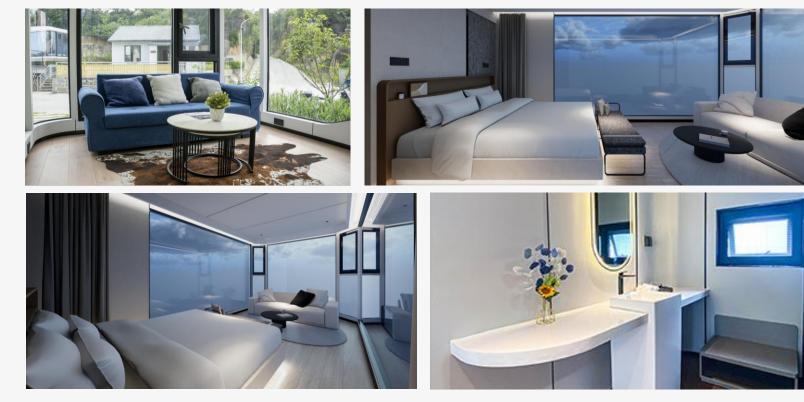

## COMFORT

Capsule Villas combine space and style in a compact design. Our designers optimized the space with a modern aesthetic touch that makes our product unique. The wall layers are soundproofed with insulation, giving you a quiet and comfortable environment. Our tempered glass windows are tinted for your privacy. Our products are ready to move in, as they are 100% prefabricated and fully furnished.

## **AESTHETIC INTERIORS**

### **STANDARD INTERIOR DECORATION**