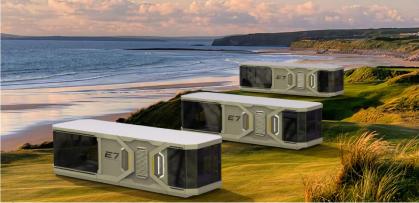

## <u>E7</u>

Dimension: 37.7 ft Length × 10.8 ft Width × 10.5 ft Height Area: 410 sf Layout: Living Room, Bedroom, Kitchen, Bar counter, Bathroom Building Weight: around 21,000 lbs MAX Power: 17.6 KW