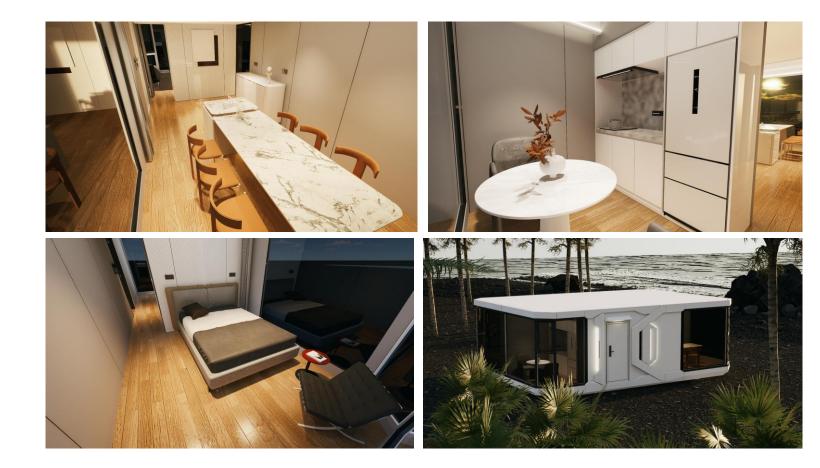

## COMFORT

Capsule Villas combine space and style in a compact design. Our designers optimized the space with a modern aesthetic touch that makes our product unique. The wall layers are soundproofed with insulation, giving you a quiet and comfortable environment. Our tempered glass windows are tinted for your privacy. Our products are ready to move in, as they are 100% prefabricated and fully furnished.

## **PRACTICAL LAYOUT DESIGN**

Blending furniture with high functionality and style, the interior design offers comfort and ergonomics. It enhances the health and well-being of the occupants.

### **STUNNING EXTERIORS**

The simplicity yet boldness of this exterior design creates perfect harmony and a stunning outlook.