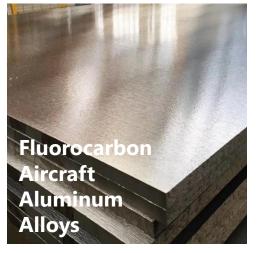

Fireproofing - Capsule Villas products are built with materials that can resist extreme heat. Our windows are made of tempered glass and aluminum alloy frames. The exterior panels are made of aircraft aluminum panel with fluorocarbon coating. The walls are filled with high-density polyurethane insulation.

## **MATERIAL FEATURES**

Reinforced galvanized steel structure makes sure that it can withstand high humidity and hot environments, as well as natural disasters such as earthquakes and hurricanes. The exterior wall panels adopt fluorocarboned aircraft aluminum panels. It can endure over 70 years, and it ensures corrosion resistant & moisture resistant features.