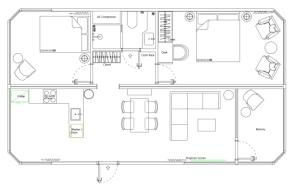

## **PRACTICAL LAYOUT DESIGN**

Blending furniture with high functionality and style, the interior design offers comfort and ergonomics. It enhances the health and well-being of the occupants.

## LAYOUT

Our products use bearing-less walls in construction, which boost the interior space by more than 15%. You will enjoy a spacious and compact home that has everything you need.