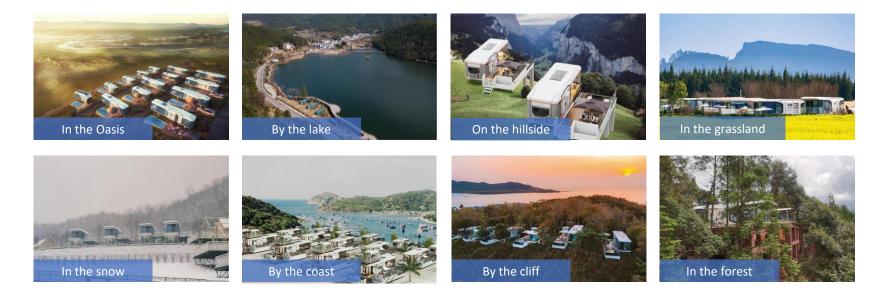

smart home system can make your life easier, more comfortable.

- Digital lock
- Color-changing ambient lights
- Electric curtains / blinds

You can also request for additional housing assistance such as smart mirror, smart toilet, motion-sensing light system and more.

### **STANDARD INTERIOR DECORATION**



#### **Standard Configurations**

01 Aircraft aluminum exterior panel
02 Ecological interior decoration material
03 Whole house intelligent control system (WHCS)
04 Ambient lighting
05 Air conditioner
06 High-end laminate flooring
07 Stereo system
08 Elec remote control curtain

#### **Optional Add-ons**

01 Elec floor heating
02 Pipe frost protection (Elec heat)
03 Audio visual equipment (Projector)
04 2<sup>nd</sup> floor terrace
05 Furniture

### **PRODUCT APPLICATION SCENARIOS**





## PRODUCT LINES

### **ARK HOMES Series**

- E5
- E6
- E7
- E8
- C90
- S10

• RT

## <u>E5</u>

Dimension: 28.9 ft Length × 10.8 ft Width × 10.5 ft Height Area: 312.6 sf Layout: Living Room, Bedroom, Kitchen, Barcounter, Bathroom Building Weight: around 15500 lbs MAX Power: 15.6 KW





| ltem                      | Configuration List                                                                                                                                                                                                                                                                                                                                             |
|---------------------------|-----------------------------------------------------------------------------------------------