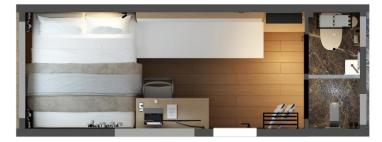

# **RT Trailer**

Dimension: 19 ft Length × 7.1 ft Width × 8 ft Height Area: 135 sf Layout: Living Room, Bedroom, Bathroom Building Weight: around 6,614 lbs MAX Power: 13.8 KW

| ltem                      | Configuration List                                                                                                                                                                                                                                                                                                                                                         |
|---------------------------|----------------------------------------------------------------------------------------------------------------------------------------------------------------------------------------------------------------------------------------------------------------------------------------------------------------------------------------------------------------------------|
| Main<br>Structure         | Hot-dip galvanized steel frame structure, Exterior panels (Aircraft aluminum panel with fluorocarbon coating), Thermal insulation (High-density Polyurethane Insulation), Door with intelligent lock                                                                                                                                                                       |
| Interior<br>Configuration | Suspended ceiling (bamboo charcoal fiberboard), Interior wall (finishes bamboo<br>charcoal fiberboard), Interior flooring (composite wood flooring), Curtains (curtain<br>panels), Wash basin (quartz stone countertop / ceramic wash basin), Bathroom<br>mirror, Clothes rack (stainless steel material), Elec panel + circuit breaker, Remote<br>control lighting system |
| Bathroom<br>Configuration | Toilet, Bath shower, Washbasin, Faucet, Paper towel holder, Towel rack, Shower shelf                                                                                                                                                                                                                                                                                       |
| Basic<br>Appliances       | AC, Elec instant water heater                                                                                                                                                                                                                                                                                                                                              |
| ★ Optional ★              | Intelligent voice control system, Pipe frost protection, Projector, Electric towel<br>drying rack, Elec underfloor heating, High-end bed, Leisure sofa                                                                                                                                                                                                                     |
| 🛨 Note 🛨                  | Customer customization available                                                                                                                                                                                                                                                                                                                                           |