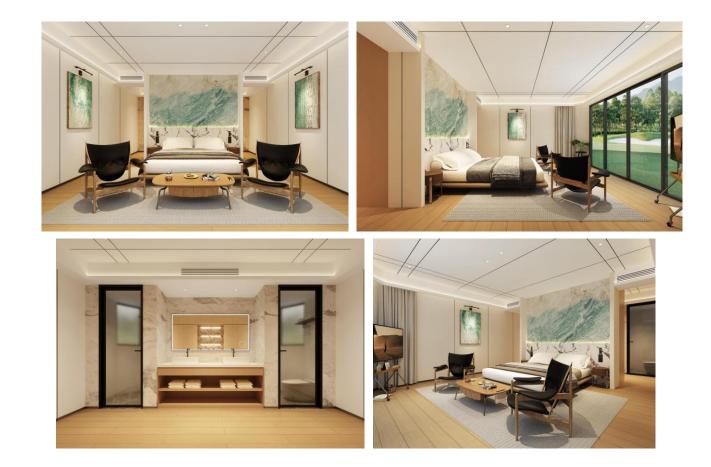

## **PRACTICAL LAYOUT DESIGN**

Blending furniture with high functionality and style, the interior design offers comfort and ergonomics. It enhances the health and well-being of the occupants.

## COMFORT

Capsule Villas combine space and style in a compact design. Our designers optimized the space with a modern aesthetic touch that makes our product unique. The wall layers are soundproofed with insulation, giving you a quiet and comfortable environment. Our tempered glass windows are tinted for your privacy. Our products are ready to move in, as they are 100% prefabricated and fully furnished.

### **STUNNING EXTERIORS**

The simplicity yet boldness of this exterior design creates perfect harmony and a stunning outlook.

## **AESTHETIC INTERIORS**

### **STANDARD INTERIOR DECORATION**