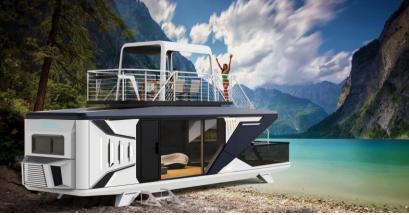

# **C90** With Balcony

Dimension: 38.1 ft Length × 10.8 ft Width × 11.2 ft Height Area: 409 sf Layout: Living Room, Bedroom, Bar counter, Bathroom, Balcony Building Weight: around 21000 lbs MAX Power: 17.6 KW

| ltem                      | Configuration List                                                                                                                                                                                                                                                                                              |
|---------------------------|-----------------------------------------------------------------------------------------------------------------------------------------------------------------------------------------------------------------------------------------------------------------------------------------------------------------|
| Main<br>Structure         | Steel Structure, Exterior panels (aircraft aluminum panel with fluorocarbon coating),<br>Thermal insulation (polyurethane insulation), Exterior glazing, Skylight glass, Entry<br>door (smart access control), Balcony door (swing door), Window & screening, Home<br>unit support                              |
| Interior<br>Configuration | Ceiling (high-end bamboo charcoal fiberboard), Walls (high-end bamboo charcoal fiberboard), Floor (high-grade laminated wood flooring), Indoor light effects (spotlights + strip lights), Outdoor waterproof light strip, Remote control curtains, Switch panels, Smoke detector, Elec panel, Equipment cabinet |
| Bathroom<br>Configuration | Toilet, Bath shower, Washbasin, Faucet, Paper towel holder, Towel rack, Shower shelf, mirror                                                                                                                                                                                                                    |
| Basic<br>Appliances       | Ducted air conditioner, Instant water heater                                                                                                                                                                                                                                                                    |
| Standard<br>Features      | Intelligent voice control system, Pipe frost protection, Clothes rack, Elec water<br>kettle, Certificate of Conformity, Instruction Manual, Product Transportation<br>Protection                                                                                                                                |
| ★ Optional ★              | Projector, Electric towel drying rack, Elec underfloor heating, High-end bed, Leisure sofa                                                                                                                                                                                                                      |
| ★ Note ★                  | Customer customization available                                                                                                                                                                                                                                                                                |