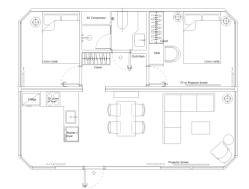

## <u>E7</u>

Dimension: 37.7 ft Length × 10.8 ft Width × 10.5 ft Height Area: 410 sf Layout: Living Room, Bedroom, Kitchen, Bar counter, Bathroom Building Weight: around 21,000 lbs MAX Power: 17.6 KW