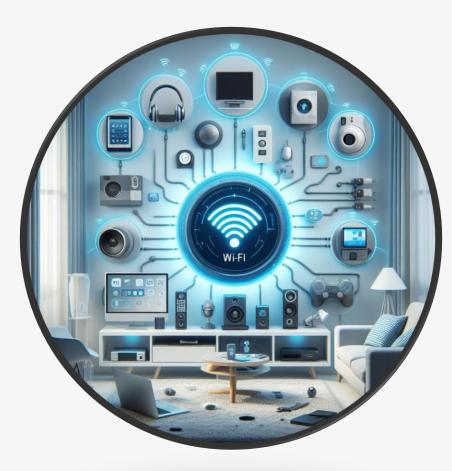

## **SMART HOME SYSTEM**

Capsule Villas products are equipped with smart home system. It is a convenient way to automate and control various appliances and devices in the home. You can use a mobile app to adjust the settings of your lights, curtains, thermostat, security cameras, and more. A smart home system can make your life easier, more comfortable.

- Digital lock
- Color-changing ambient lights
- Electric curtains / blinds

You can also request for additional housing assistance such as smart mirror, smart toilet, motion-sensing light system and more.