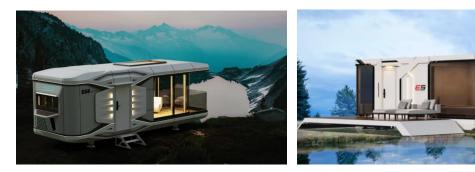

only requiring 1% of the water necessary for traditional construction



Building energy efficiency above 85%



0.5t standard coal saved



An estimation of 6 8m<sup>3</sup> concrete saved



1.2t CO<sub>2</sub> emission reduced



An estimation of 9.9m<sup>3</sup> brick saved





## **MATERIAL FEATURES**



Reinforced galvanized steel structure makes sure that it can withstand high humidity and hot environments, as well as natural disasters such as earthquakes and hurricanes. The exterior wall panels adopt fluorocarboned aircraft aluminum panels. It can endure over 70 years, and it ensures corrosion resistant & moisture resistant features.





Polyurethane insulation is applied to ensure fire-proofing, soundproofing, anti-rust, and yet being eco-friendly.

### **STUNNING EXTERIORS**



The simplicity yet boldness of this exterior design creates perfect harmony and a stunning outlook.





## **AESTHETIC INTERIORS**





## **SMART HOME SYSTEM**

Capsule Villas products are equipped with smart home system. It is a convenient way to automate and control various appliances and devices in the home. You can use a mobile app to adjust the settings of your lights, curtains, thermostat, security cameras, and more. A smart home system can make your life easier, more comfortable.

- Digital lock
- Color-changing ambient lights
- Electric curtains / blinds

You can also request for additional housing assistance such as smart mirror, smart toilet, motion-sensing light system and more.

### **STANDARD INTERIOR DECORATION**



#### **Standard Configurations**

01 Aircraft aluminum e