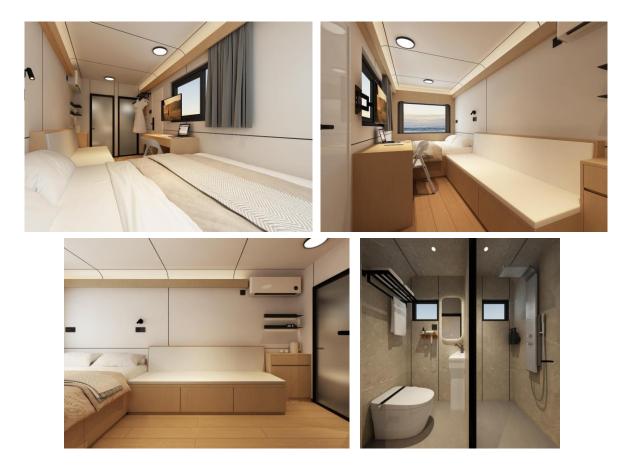

## **PRACTICAL LAYOUT DESIGN**

Blending furniture with high functionality and style, the interior design offers comfort and ergonomics. It enhances the health and well-being of the occupants.

## COMFORT

Capsule Villas combine space and style in a compact design. Our designers optimized the space with a modern aesthetic touch that makes our product unique. The wall layers are soundproofed with insulation, giving you a quiet and comfortable environment. Our tempered glass windows are tinted for your privacy. Our products are ready to move in, as they are 100% prefabricated and fully furnished.

### **STANDARD INTERIOR DECORATION**