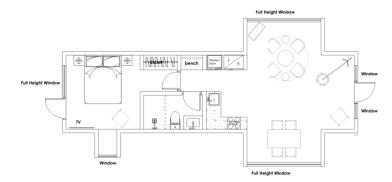

## **PRACTICAL LAYOUT DESIGN**

Blending furniture with high functionality and style, the interior design offers comfort and ergonomics. It enhances the health and well-being of the occupants.

## LAYOUT

Our products use bearing-less walls in construction, which boost the interior space by more than 15%. You will enjoy a spacious and compact home that has everything you need.