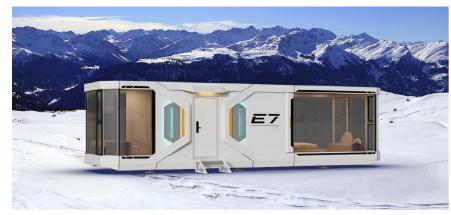

## <u>E7</u>

Dimension: 37.7 ft Length × 10.8 ft Width × 10.5 ft Height Area: 410 sf Layout: Living Room, Bedroom, Kitchen, Bar counter, Bathroom Building Weight: around 21,000 lbs MAX Power: 17.6 KW