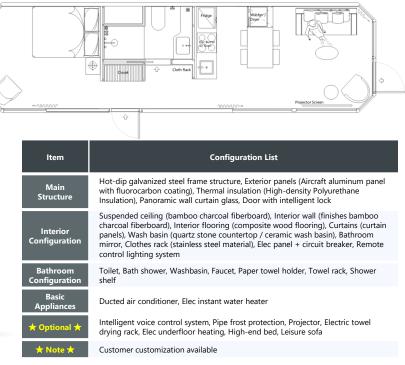

## <u>E7</u>

Dimension: 37.7 ft Length × 10.8 ft Width × 10.5 ft Height Area: 410 sf Layout: Living Room, Bedroom, Kitchen, Bar counter, Bathroom Building Weight: around 21,000 lbs MAX Power: 17.6 KW