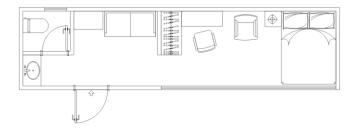

## **B70**

Dimension: 32.8 ft Length × 10.8 ft Width × 10.5 ft Height Area: 355 sf Layout: Multi purpose use, such as office, sales room, lounge or living space

Building Weight: around 15,000 lbs

| CATEGORY                  | CONFIGURATION LIST                                                                                                                                                                                                                                                                         |
|---------------------------|--------------------------------------------------------------------------------------------------------------------------------------------------------------------------------------------------------------------------------------------------------------------------------------------|
| Main structure            | Steel structure frame, exterior decoration panel, thermal insulation (100mm polyurethane insulation layer), external glass, entrance door (high-grade aluminum alloy door)                                                                                                                 |
| Built-in<br>configuration | Ceiling (bamboo charcoal fiberboard), wall (bamboo charcoal fiberboard), floor<br>(PVC composite floor), indoor light effect (downlight + linear light), outdoor light<br>effect (waterproof light belt), curtain (manual curtain), background music, socket<br>panel (brand switch panel) |
| Equipment                 | Air conditioning                                                                                                                                                                                                                                                                           |
| 🛧 Optional ★              | Floor heating (electric floor heating), water pipe anti-freezing                                                                                                                                                                                                                           |
| 🛧 Remark ★                | Open customer customization requirements (specific solutions need to be discussed)                                                                                                                                                                                                         |