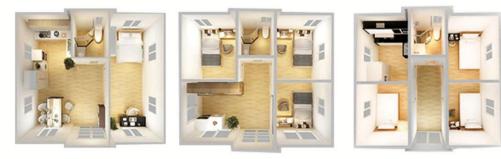

## Expandable Cabin

- Easy and fast installation
- 2 men, 15 min = 1 unit
- Dimensions: 20.7 ft by 19.4

1B1B

2B1B