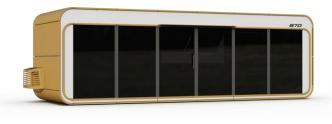

## **B70**

Dimension: 32.8 ft Length × 10.8 ft Width × 10.5 ft Height Area: 355 sf Layout: Multi purpose use, such as office, sales room, lounge or living space

Building Weight: around 15,000 lbs

| CATEGORY                  | CONFIGURATION LIST                                                                                                                                                                                                                                                                         |
|---------------------------|--------------------------------------------------------------------------------------------------------------------------------------------------------------------------------------------------------------------------------------------------------------------------------------------|
| Main structure            | Steel structure frame, exterior decoration panel, thermal insulation (100mm polyurethane insulation layer), external glass, entrance door (high-grade aluminum alloy door)                                                                                                                 |
| Built-in<br>configuration | Ceiling (bamboo charcoal fiberboard), wall (bamboo charcoal fiberboard), floor<br>(PVC composite floor), indoor light effect (downlight + linear light), outdoor light<br>effect (waterproof light belt), curtain (manual curtain), background music, socket<br>panel (brand switch panel) |
| Equipment                 | Air conditioning                                                                                                                                                                                                                                                                           |
| 🛧 Optional ★              | Floor heating (electric floor heating), water pipe anti-freezing                                                                                                                                                                                                                           |
| 🛧 Remark ★                | Open customer customization requirements (specific solutions need to be discussed)                                                                                                                                                                                                         |