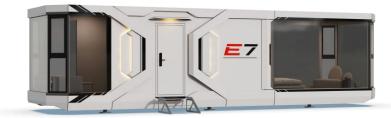

## <u>E7</u>

Dimension: 37.7 ft Length × 10.8 ft Width × 10.5 ft Height Area: 410 sf Layout: Living Room, Bedroom, Kitchen, Bar counter, Bathroom Building Weight: around 21,000 lbs MAX Power: 17.6 KW