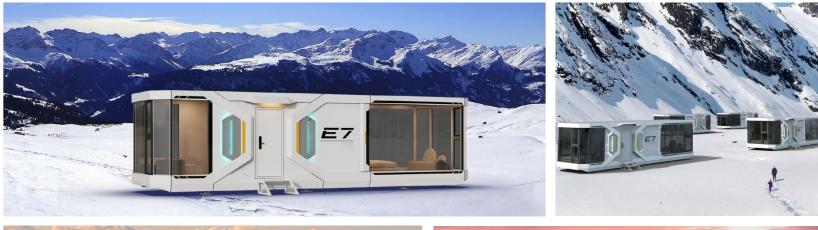

## <u>E7</u>

Dimension: 37.7 ft Length × 10.8 ft Width × 10.5 ft Height Area: 410 sf Layout: Living Room, Bedroom, Kitchen, Bar counter, Bathroom Building Weight: around 21,000 lbs MAX Power: 17.6 KW