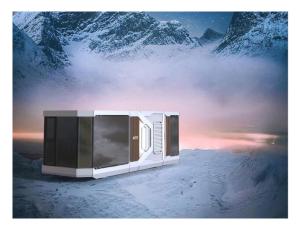

### SAFETY

Capsule Villas are designed with safety and durability in mind. They can withstand natural disasters such as earthquakes and hurricanes, as well as harsh weather conditions such as humidity. Moreover, they are made of eco-friendly and nontoxic materials that are easy to maintain and clean.

Fireproofing - Capsule Villas products are built with materials that can resist extreme heat. Our windows are made of tempered glass and aluminum alloy frames. The exterior panels are made of aircraft aluminum panel with fluorocarbon coating. The walls are filled with high-density polyurethane insulation.