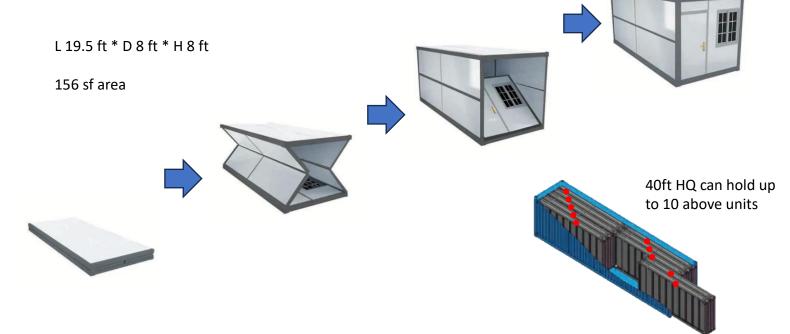

### Foldable Unit

© All Rights Reserved | Capsule Villas

# **Staff Housing**

Staff Housing

Unit Main Structure

**Prefabricated Parts** 

 $\ensuremath{\mathbb{C}}$  All Rights Reserved | Capsule Villas

## Expandable Cabin

- Easy and fast installation
- 2 men, 15 min = 1 unit
- Dimensions: 20.7 ft by 19.4

1B1B

2B1B