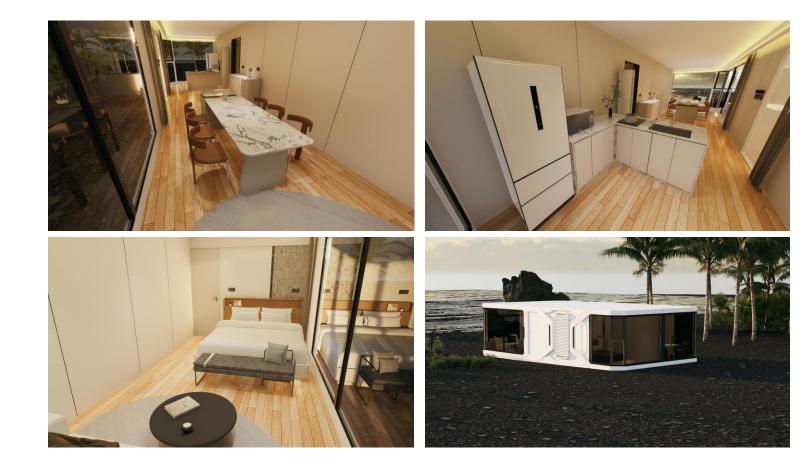

## COMFORT

Capsule Villas combine space and style in a compact design. Our designers optimized the space with a modern aesthetic touch that makes our product unique. The wall layers are soundproofed with insulation, giving you a quiet and comfortable environment. Our tempered glass windows are tinted for your privacy. Our products are ready to move in, as they are 100% prefabricated and fully furnished.

## **AESTHETIC INTERIORS**