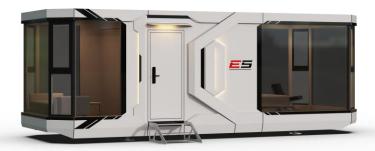

## <u>E5</u>

Dimension: 28.9 ft Length × 10.8 ft Width × 10.5 ft Height Area: 312.6 sf Layout: Living Room, Bedroom, Kitchen, Barcounter, Bathroom Building Weight: around 15500 lbs MAX Power: 15.6 KW

| ltem                      | Configuration List                                                                                                                                                                                                                                                                                                                                             |
|---------------------------|----------------------------------------------------------------------------------------------------------------------------------------------------------------------------------------------------------------------------------------------------------------------------------------------------------------------------------------------------------------|
| Main<br>Structure         | Hot-dip galvanized steel frame structure, Exterior panels (Aircraft aluminum panel with fluorocarbon coating), Thermal insulation (High-density Polyurethane Insulation), Panoramic wall curtain glass, Door with intelligent lock                                                                                                                             |
| Interior<br>Configuration | Suspended ceiling (bamboo charcoal fiberboard), Interior wall (finishes bamboo charcoal fiberboard), Interior flooring (composite wood flooring), Curtains (curtain panels), Wash basin (quartz stone countertop / ceramic wash basin), Bathroom mirror, Clothes rack (stainless steel material), Elec panel + circuit breaker, Remote control lighting system |
| Bathroom<br>Configuration | Toilet, Bath shower, Washbasin, Faucet, Paper towel holder, Towel rack, Shower shelf                                                                                                                                                                                                                                                                           |
| Basic<br>Appliances       | Ducted air conditioner, Elec instant water heater                                                                                                                                                                                                                                                                                                              |
| 🛨 Optional ★              | Intelligent voice control system, Pipe frost protection, Projector, Electric towel<br>drying rack, Elec underfloor heating, High-end bed, Leisure sofa                                                                                                                                                                                                         |
| 🛨 Note ★                  | Customer customization available                                                                                                                                                                                                                                                                                                                               |