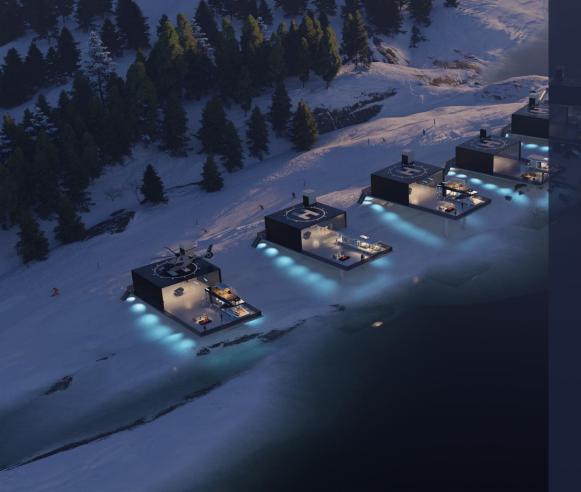

## Capsule Villas Enlighten the Future

## INTRODUCTION TO *Capsule Villas*

ES

Capsule Villas are fully prefabricated, integrated and equipped houses.

Faster And Easier Construction

Capsule Villas products are manufactured/assembled in factory for about 45 days. Products will be delivered to your designated site. They can be installed within weeks, compared to the average of 8 months for site-built ADU. They also avoid delays caused by weather, labor shortages, or material shortages.

#### Use It For Pleasure

Have a Capsule Villas product in your land and enjoy a relaxing vacation whenever you want. Our Capsule Villas products are designed to blend in with the natural surroundings and provide you with comfort and convenience.

#### Use It For Boutique Resort Or Airbnb

Create a boutique resort with Capsule Villas products and attract travelers who are looking for a unique and memorable stay. Our prefabricated products are adaptable to suit your vision and style.

#### Use It As An ADU

Set up a Capsule Villas product as an ADU in your yard for your family members or guests. Our Capsule Villas products are equipped with all the amenities and features that people would appreciate.