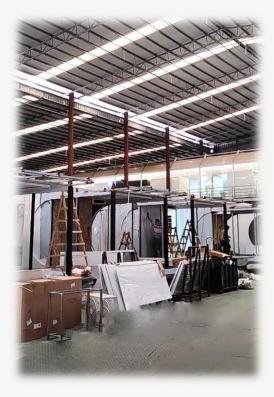

## **QUALITY CONTROL**

Unlike on-site construction, Capsule Villas are built in factory with controlled construction process. This can speed up the production and avoid delays caused by material shortages or weather conditions,.

## INTRODUCTION TO *Capsule Villas*

ES

Capsule Villas are fully prefabricated, integrated and equipped houses.

Faster And Easier Construction

Capsule Villas products are manufactured/assembled in factory for about 45 days. Products will be delivered to your designated site. They can be installed within weeks, compared to the average of 8 months for site-built ADU. They also avoid delays caused by weather, labor shortages, or material shortages.