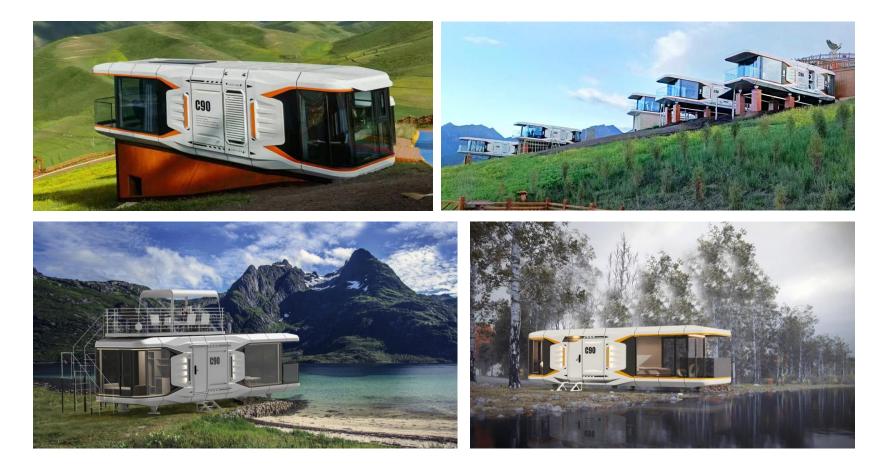

# **C90** With Balcony

Dimension: 38.1 ft Length × 10.8 ft Width × 11.2 ft Height Area: 409 sf Layout: Living Room, Bedroom, Bar counter, Bathroom, Balcony Building Weight: around 21000 lbs MAX Power: 17.6 KW

| ltem                      | Configuration List                                                                                                                                                                                                                                                                                              |
|---------------------------|-----------------------------------------------------------------------------------------------------------------------------------------------------------------------------------------------------------------------------------------------------------------------------------------------------------------|
| Main<br>Structure         | Steel Structure, Exterior panels (aircraft aluminum panel with fluorocarbon coating),<br>Thermal insulation (polyurethane insulation), Exterior glazing, Skylight glass, Entry<br>door (smart access control), Balcony door (swing door), Window & screening, Home<br>unit support                              |
| Interior<br>Configuration | Ceiling (high-end bamboo charcoal fiberboard), Walls (high-end bamboo charcoal fiberboard), Floor (high-grade laminated wood flooring), Indoor light effects (spotlights + strip lights), Outdoor waterproof light strip, Remote control curtains, Switch panels, Smoke detector, Elec panel, Equipment cabinet |
| Bathroom<br>Configuration | Toilet, Bath shower, Washbasin, Faucet, Paper towel holder, Towel rack, Shower shelf, mirror                                                                                                                                                                                                                    |
| Basic<br>Appliances       | Ducted air conditioner, Instant water heater                                                                                                                                                                                                                                                                    |
| Standard<br>Features      | Intelligent voice control system, Pipe frost protection, Clothes rack, Elec water<br>kettle, Certificate of Conformity, Instruction Manual, Product Transportation<br>Protection                                                                                                                                |
| ★ Optional ★              | Projector, Electric towel drying rack, Elec underfloor heating, High-end bed, Leisure sofa                                                                                                                                                                                                                      |
| ★ Note ★                  | Customer customization available                                                                                                                                                                                                                                                                                |