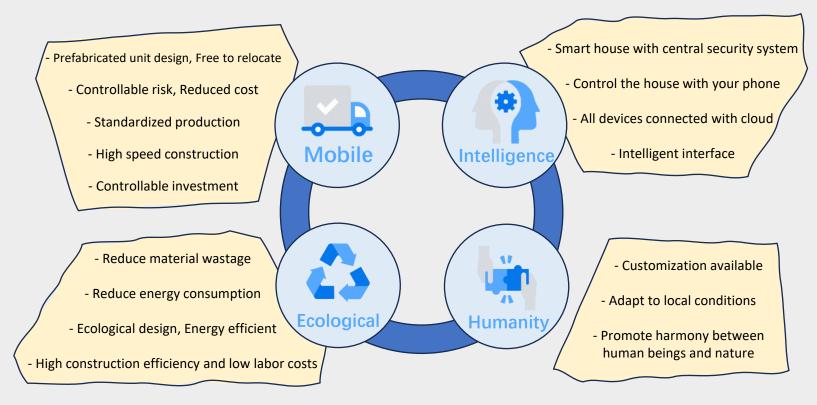

## **CORE ATTRIBUTES & ADVANTAGES**

### SAFETY

Capsule Villas are designed with safety and durability in mind. They can withstand natural disasters such as earthquakes and hurricanes, as well as harsh weather conditions such as humidity. Moreover, they are made of eco-friendly and nontoxic materials that are easy to maintain and clean.

## ECOLOGY

Our products aims for a sustainable future. We conduct the whole manufacturing process inside the factory, avoiding any environmental damage from construction. 90% of our construction materials are recyclable.

We believe that everything starts at home, so we equip our houses to be ecofriendly. We help our customers live sustainably without any extra hassle. Our houses are small and well-insulated. They can also be customized with solar system add-on, enabling them to be powered by green energy sources, making them almost self-sufficient.

## **SMART HOME SYSTEM**

Capsule Villas products are equipped with smart home system. It is a convenient way to automate and control various appliances and devices in the home. You can use a mobile app to adjust the settings of your lights, curtains, thermostat, security cameras, and more. A smart home system can make your life easier, more comfortable.