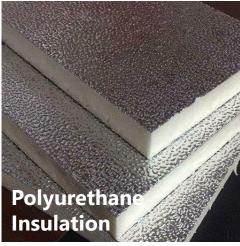

Fireproofing - Capsule Villas products are built with materials that can resist extreme heat. Our windows are made of tempered glass and aluminum alloy frames. The exterior panels are made of aircraft aluminum panel with fluorocarbon coating. The walls are filled with high-density polyurethane insulation.

## **MATERIAL FEATURES**

Reinforced galvanized steel structure makes sure that it can withstand high humidity and hot environments, as well as natural disasters such as earthquakes and hurricanes. The exterior wall panels adopt fluorocarboned aircraft aluminum panels. It can endure over 70 years, and it ensures corrosion resistant & moisture resistant features.

Polyurethane insulation is applied to ensure fire-proofing, soundproofing, anti-rust, and yet being eco-friendly.